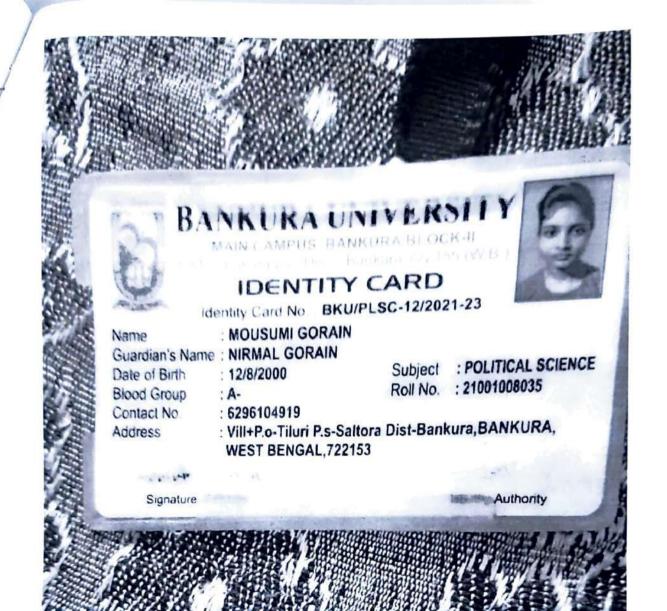

### BANKUNA UNIVERDEL

MAIN CAMPUS, BANKURA BLOCK-II P.O.: Purandarpur, Dist.: Bankura-722155 (W.B.)

### **IDENTITY CARD**

Identity Card No. - BKU/BENG-11/2022-23

Name : BARNALI BANERJEE

Father's Name : UTTAM BANERJEE

Date of Birth :04.02.2000 Course :BENGALI

Blood Group : B+ Roll No. :22001001011

Contact No. :7908484695

Address : VILL GOGRA PO GOGRA

PS SALTORA, BANKURA,

Barnali Banerice WEST BENGAL, INDIA

Signature of Helder

leaving Authority