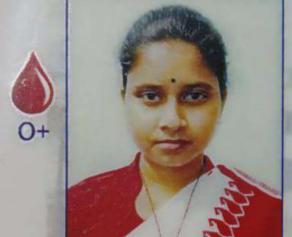

### **IDENTITY CARD**

Identity Card No. - BKU/BENG-11/2022-23

Name : BARNALI BANERJEE

Father's Name : UTTAM BANERJEE

Date of Birth :04.02.2000 Course :BENGALI

Blood Group : B+ Roll No. :22001001011

Contact No. :7908484695

Address : VILL GOGRA PO GOGRA

PS SALTORA, BANKURA,

Barnali Banerice WEST BENGAL, INDIA

Signature of Helder

leaving Authority