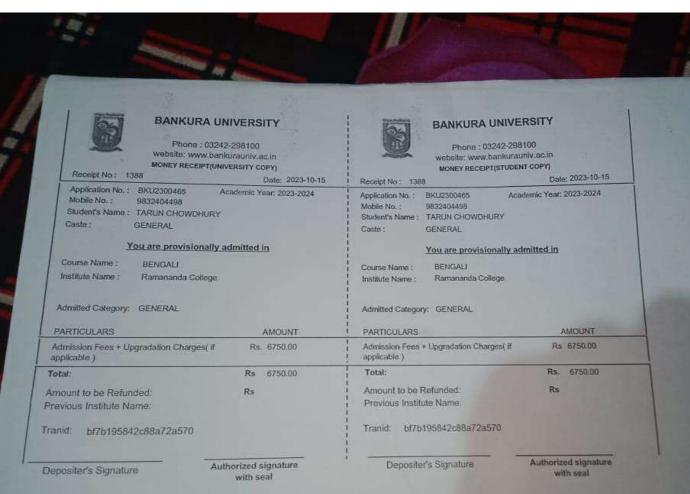

Phone: 03242-298100

website: www.bankurauniv.ac.in.

MONEY RECEIPT(UNIVERSITY COPY)

Receipt No: 1743 Application No.:

Mobile No.:

Date: 2023-11-16

Academic Year: 2023-2024

AMOUNT

3650.00

Rs

Student's Name: PIYA MONDAL Caste: SC

You are provisionally admitted in

Course Name : BENGALI

BKU2300222

6297119491

Institute Name: Bankura University

Admitted Category: SC

applicable)

Total:

**PARTICULARS** 

Admission Fees + Upgradation Charges( if

Rs. 3650.00

Rs

Amount to be Refunded:

Previous Institute Name:

Tranid: 5ae087fb35c73dca0c7c

Authorized signature Depositer's Signature with seal

### **BANKURA UNIVERSITY**

Date: 2023-11-16

Academic Year: 2023-2024

**AMOUNT** 

3650.00

Rs 3650.00

Rs.

Rs

Phone: 03242-298100

website: www.bankurauniv.ac.in MONEY RECEIPT(STUDENT COPY)

Receipt No: 1743

BKU2300222 Application No.:

6297119491 Student's Name: PIYA MONDAL

Caste:

Course Name:

Institute Name:

Mobile No.:

SC

You are provisionally admitted in BENGALI

Bankura University

Admitted Category: SC

**PARTICULARS** 

Admission Fees + Upgradation Charges(if applicable) Total:

Amount to be Refunded:

Previous Institute Name:

5ae087fb35c73dca0c7c

Depositer's Signature

Authorized signature with seal

BKU/PG 5-IV/2019-20 103/PG/0009

BANKURA, WEST BENGAL
"MARK SHEET CUM GRADE REPORT"

PG SEMESTER - IV EXAMINATIONS 2019-20 M.A. (BENGALI)