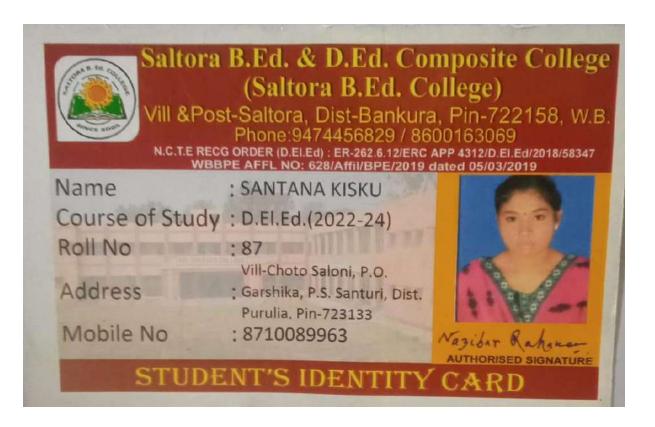

# Saltora B.Ed. College

N.C.T.E RECG ONDER : F.ERC/NCTE/(APE00574)/B.Ed.(Revised order)/2015/32066 dated 25.5.2015 Vill & Post-Saltora, Dist-Bankura, Pin-722158, W.B. Saltora B.Ed. & D.Ed. Composite College)

WBUTTEPA College Code: - 02029

Name

PRITI MONDAL

Course of Study: B.Ed (2022-24)

ROII NO

Address

VIII+P.O.-Saltura,

Dist-Bankura, Pin-722158

Mobile No

9749234937

323 So.

SALTORA B. ED. COLLEGE (F) EST.
P.O.- SALTORA, DIST.- BANKURA
P.O.- SALTORA, DIST.- BANKURA
P.O.- SALTORA, DIST.- BANKURA
Recognised by N.C.T.E)

**MONEY RECEIPT** 

|     | Prite Nandal                                     | Roll No. 83        |
|-----|--------------------------------------------------|--------------------|
| ,   | S924 Course B.Ed                                 | Date 29 /09 / 2023 |
| 10) |                                                  | Amount             |
| 1,- | Admission Fee                                    |                    |
| -4  | 2. Tutuion Fee                                   |                    |
| (4) | 3. Library Fee                                   |                    |
| 4   | 4. Development Fee                               | 100001             |
| TC) | 5. Hostel Charges                                | 1                  |
| 9   | Misc. Fee                                        |                    |
|     | i) Examination / Excurtion                       |                    |
|     | ii) Laboratory / Magazine                        |                    |
|     | iii) Electric / Session ch.                      |                    |
|     | iv) Annual Sports / Cultural Programme & Seminar |                    |
|     | (Rosolind Rupos ton thousangeral                 | 10000/             |
| 4   |                                                  |                    |