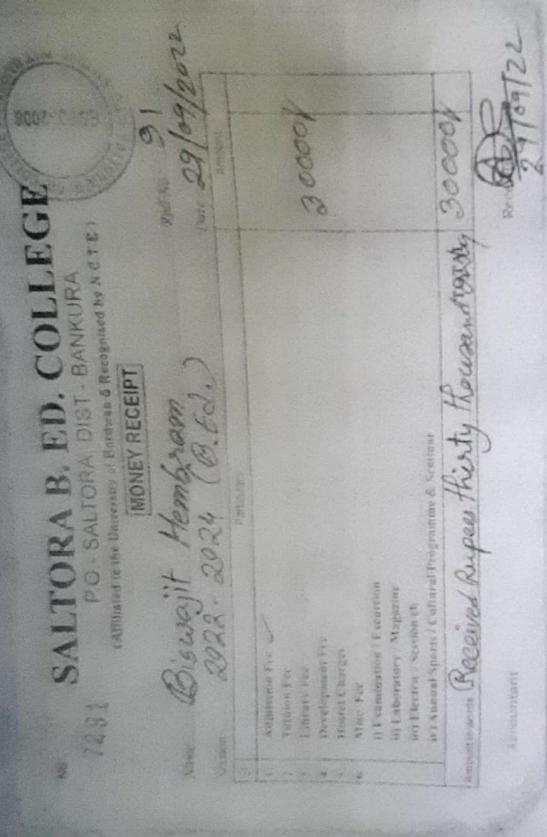

Mobile No

9749234937

323 So.

SALTORA B. ED. COLLEGE (F) EST.
P.O.- SALTORA, DIST.- BANKURA
P.O.- SALTORA, DIST.- BANKURA
P.O.- SALTORA, DIST.- BANKURA
Recognised by N.C.T.E)

**MONEY RECEIPT** 

|     | Prite Nandal                                     | Roll No. 83        |
|-----|--------------------------------------------------|--------------------|
| ,   | S924 Course B.Ed                                 | Date 29 /09 / 2023 |
| 10) |                                                  | Amount             |
| 1,- | Admission Fee                                    |                    |
| -4  | 2. Tutuion Fee                                   |                    |
| (4) | 3. Library Fee                                   |                    |
| 4   | 4. Development Fee                               | 100001             |
| TC) | 5. Hostel Charges                                | 1                  |
| 9   | Misc. Fee                                        |                    |
|     | i) Examination / Excurtion                       |                    |
|     | ii) Laboratory / Magazine                        |                    |
|     | iii) Electric / Session ch.                      |                    |
|     | iv) Annual Sports / Cultural Programme & Seminar |                    |
|     | (Rosolind Rupos ton thousangeral                 | 10000/             |
| 4   |                                                  |                    |