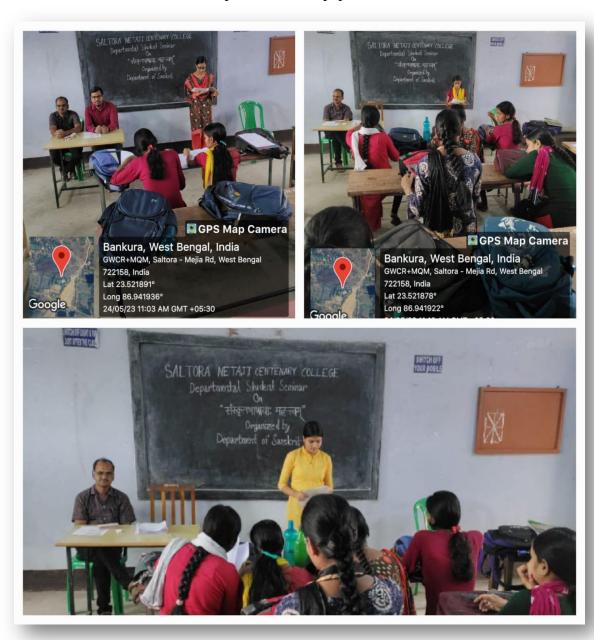

|          |                                            |
| 43      | Phinapal Saltora Netaji Centenary College                  | Cale     | Kousik Pad<br>lepartment of Sanskrit 24/05 |
| 44      | Saltora Netaji Centenary College P.O Saltora, Dist Bankura | ) P.O    | -Sartora, DistBankura                      |
| 45      | 843N2:: 811                                                |          |                                            |

### Student Seminar (A.Y.-2022-23)

## On <u>"संस्कृतभाषायाः महत्त्वम्</u>"

(For the students of 4<sup>th</sup> semester Sanskrit honours) Date:24<sup>th</sup> May, 2023,Time:11:00 am onwards

Venue: Room no.-15

**Number of Participants**: About 41 students were presents. \*About 21 Students have presented their papers.



# REPORT ON STUDENTS' SEMINAR DEPARTMENT OF SANSKRIT SALTORA NETAJI CENTENARY COLLEGE

TOPIC: "काव्यशास्त्रस्य विविधायामः" . On 29<sup>th</sup> May, 2023



Name of Event: Students' Seminar held on 29th May, 2023

Date: Students' Seminar of Semester-VI - 29/05/2023

Time: Semester VI -11.30 am onwards

Venue: Room No.- 15

Organised by: Department of Sanskrit, Saltora Netaji Centenary College.

Number of Participants: 38

Purpose of the Programme: It was a student enrichment programme.

**Summary**: To unveil the potentialities of departmental students, Department of Sanskrit organised Student's enrichment Seminar. In the Students' Seminar, particularly honours students of 6th semester discussed and analysed varied issues through paper presentation and they were inspired to choose differ