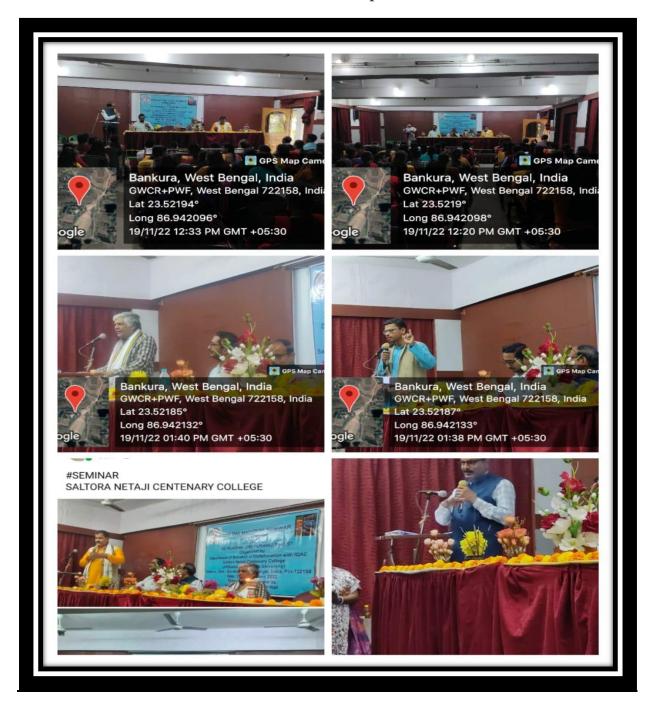

| 4 | 19.11.2022       | One Day National Seminar  | One Day National Seminar on "RE-READINGIN THE                                                                                  |
|---|------------------|---------------------------|--------------------------------------------------------------------------------------------------------------------------------|
| 7 | 17.11.2022       | One Day Ivational Seminal | PURANIC TEXTS" was organized by the Department                                                                                 |
|   |                  |                           | of Sanskrit in Collaboration with IQAC, SNCC on 19 <sup>th</sup>                                                               |
|   |                  |                           | November, 2022 at 11:00 am onwards in room no.                                                                                 |
|   |                  |                           | 16. The Inaugural Session of the seminar has started                                                                           |
|   |                  |                           | with chanting of Vedic mantras and lighting of lamps.                                                                          |
|   |                  |                           | Then Welcome Address from Dr. Kishore Kumar                                                                                    |
|   |                  |                           | Bswal, Principal, SNCC & Inaugural Speech from                                                                                 |
|   |                  |                           | Dr. Tushar Mandal, IQAC Coordinator, SNCC.                                                                                     |
|   |                  |                           | The Academic Session of the seminar has two parts.                                                                             |
|   |                  |                           | The 1st Academic Session of the seminar has started                                                                            |
|   |                  |                           | with the speech of Invited Speaker Dr. Vinayak Kr.                                                                             |
|   |                  |                           | Mishra, Associate Professor, Dept. of Sanskrit,                                                                                |
|   |                  |                           | Asansol Girls College, Asansol, West Bengal. The 2nd                                                                           |
|   |                  |                           | Academic Session of the seminar has started with the                                                                           |
|   |                  |                           | speech of Chief Speaker Prof. Mohan Mishra, Tilka                                                                              |
|   |                  |                           | Manji Bhagalpur University, Bhagalpur, Bihar.                                                                                  |
|   |                  |                           | Total participants of this Seminar 92 (Students-75,                                                                            |
|   |                  |                           | Research Scholar - 01 from Central Sanskrit                                                                                    |
|   |                  |                           | University, 12 Faculty Members of this college, others                                                                         |
|   |                  |                           | 03 Faculty Members from Asansol Girls' College and                                                                             |
|   |                  |                           | 01 other Faculty Member from Dewanhat                                                                                          |
|   |                  |                           | Mahavidyalaya)                                                                                                                 |
|   |                  |                           | This has resulted in enhanced knowledge of students                                                                            |
|   |                  |                           | and delegates.                                                                                                                 |
| 5 | 22.12.2022       | Quiz Competition          | Quiz Competition on ''वैदिकसाहित्येतिहासः'' was held in the                                                                    |
|   | 22.12.2022       | Care Confinence           | department on 22/12/2022at 1:00 pm onwards in the                                                                              |
|   |                  |                           | room no5 for 3 <sup>rd</sup> semester Sanskrit honours students.                                                               |
|   |                  |                           | Students and teachers of this department had                                                                                   |
|   |                  |                           | participated in that event.                                                                                                    |
|   |                  |                           | Rules and regulations of the quiz were explained at the                                                                        |
|   |                  |                           | beginning. In the contest, four students were                                                                                  |
|   |                  |                           | participated in five groups (20 students). There were                                                                          |
|   |                  |                           | 20 questions in this contest, each question carrying 02                                                                        |
|   |                  |                           | marks. The programme was conducted by one rounds                                                                               |
|   |                  |                           | of questions-answers and at the end of the contest three                                                                       |
|   |                  |                           | teams were rewarded as the 1st, 2nd and 3rd place. All                                                                         |
|   |                  |                           | the students enjoyed the contest. Students and teachers                                                                        |
|   |                  |                           | of this department had participated in that event. About                                                                       |
|   |                  |                           | 24 students and 5 teachers of Sanskrit Department                                                                              |
|   |                  |                           | have participated in that event.                                                                                               |
|   |                  |                           | It was very informative and knowledge enriching                                                                                |
|   |                  |                           | competition for the participants. All the students enjoyed                                                                     |
|   |                  |                           | the contest. The Quiz Competition was a great success and                                                                      |
|   |                  |                           | definitely it will have encouraged students to participate in such competition in future.                                      |
| 6 |                  | 1                         | Such compenion in fullic.                                                                                                      |
| U | 02 01 2023       | Remedial Classes          |                                                                                                                                |
|   | 02.01.2023<br>to | Remedial Classes          | Remedial Classes are arranged by the Department of                                                                             |
|   | to               | Remedial Classes          | Remedial Classes are arranged by the Department of Sanskrit on 2 <sup>nd</sup> to 21 <sup>th</sup> January, 2023 for Semester- |
|   |                  | Remedial Classes          | Remedial Classes are arranged by the Department of                                                                             |

# **During Seminar Outcomes**

- (a) Total participants of this Seminar 92 (Students-75, Research Scholar 01 from Central Sanskrit University, 12 Faculty Members of this college, others 03 Faculty Members from Asansol Girls' College and 01 other Faculty Member from Dewanhat Mahavidyalaya)
- (b) The Inaugural Session of the seminar has started with chanting of Vedic mantras and lighting of lamps. Then Welcome Address from Dr. Kishore

Saltora Netaji Centenary College P.O.- Saltora, Dist.- Bankura E.TD. 2000

Sanduta Santra Department of Sanskrit Saltora Netaji Centenary College P.O -Santora, Dist.-Bankura Kumar Bswal, Principal, Saltora Netaji Centenary College & Inaugural Speech from Dr. Tushar Mandal, IQAC Co-ordinator, Saltora Netaji Centenary College.

- (c) The Academic Session of the seminar has two parts. The 1st Academic Session of the seminar has started with the speech of Invited Speaker Dr. Vinayak Kr. Mishra, Associate Professor, Dept. of Sanskrit, Asansol Girls College, Asansol, West Bengal. The 2nd Academic Session of the seminar has started with the speech of Chief Speaker Prof. Mohan Mishra, Tilka Manji Bhagalpur University, Bhagalpur, Bihar.
- (d) National Seminar resulted in knowledge sharing by the Invited Speaker Dr. Vinayak Kr. Mishra, Associate Professor, Dept. of Sanskrit of Asansol Girls College, Asansol, West Bengal and the Chief Speaker Prof. Mohan Mishra of Tilka Manji Bhagalpur University, Bhagalpur, Bihar in the form of speech deliberations. This has resulted in enhanced knowledge of students and delegates.