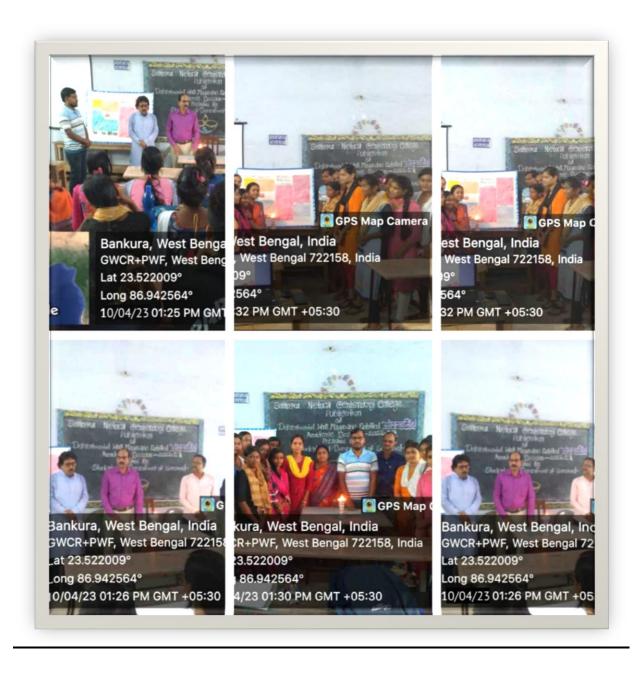

### Photographs of some of the activities

Continuation of Mentor-mentee system of Sanskrit Department (A.Y.-2022-23)

for the students {Sanskrit Honours & Sanskrit Programme (Discipline-1)} of Semester-I, III& V

Date: From 2<sup>nd</sup>week of August, 2022