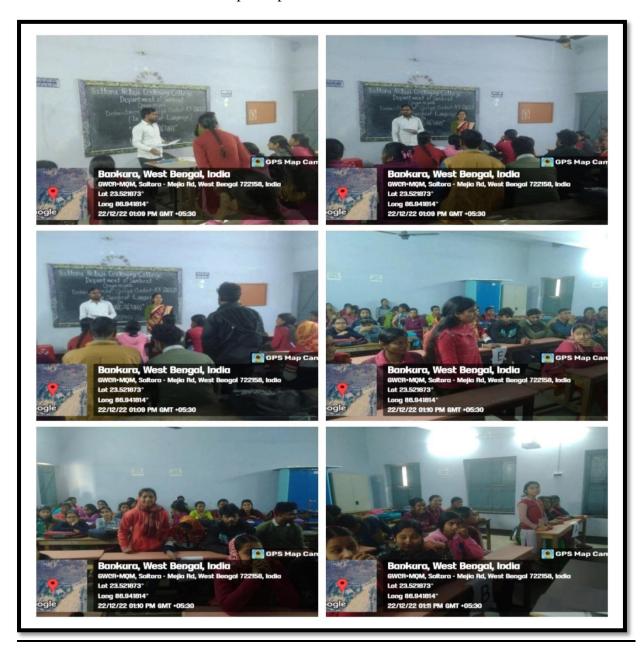

| 4 | 19.11.2022       | One Day National Seminar  | One Day National Seminar on "RE-READINGIN THE                                                                                  |
|---|------------------|---------------------------|--------------------------------------------------------------------------------------------------------------------------------|
| 7 | 17.11.2022       | One Day Ivational Seminal | PURANIC TEXTS" was organized by the Department                                                                                 |
|   |                  |                           | of Sanskrit in Collaboration with IQAC, SNCC on 19 <sup>th</sup>                                                               |
|   |                  |                           | November, 2022 at 11:00 am onwards in room no.                                                                                 |
|   |                  |                           | 16. The Inaugural Session of the seminar has started                                                                           |
|   |                  |                           | with chanting of Vedic mantras and lighting of lamps.                                                                          |
|   |                  |                           | Then Welcome Address from Dr. Kishore Kumar                                                                                    |
|   |                  |                           | Bswal, Principal, SNCC & Inaugural Speech from                                                                                 |
|   |                  |                           | Dr. Tushar Mandal, IQAC Coordinator, SNCC.                                                                                     |
|   |                  |                           | The Academic Session of the seminar has two parts.                                                                             |
|   |                  |                           | The 1st Academic Session of the seminar has started                                                                            |
|   |                  |                           | with the speech of Invited Speaker Dr. Vinayak Kr.                                                                             |
|   |                  |                           | Mishra, Associate Professor, Dept. of Sanskrit,                                                                                |
|   |                  |                           | Asansol Girls College, Asansol, West Bengal. The 2nd                                                                           |
|   |                  |                           | Academic Session of the seminar has started with the                                                                           |
|   |                  |                           | speech of Chief Speaker Prof. Mohan Mishra, Tilka                                                                              |
|   |                  |                           | Manji Bhagalpur University, Bhagalpur, Bihar.                                                                                  |
|   |                  |                           | Total participants of this Seminar 92 (Students-75,                                                                            |
|   |                  |                           | Research Scholar - 01 from Central Sanskrit                                                                                    |
|   |                  |                           | University, 12 Faculty Members of this college, others                                                                         |
|   |                  |                           | 03 Faculty Members from Asansol Girls' College and                                                                             |
|   |                  |                           | 01 other Faculty Member from Dewanhat                                                                                          |
|   |                  |                           | Mahavidyalaya)                                                                                                                 |
|   |                  |                           | This has resulted in enhanced knowledge of students                                                                            |
|   |                  |                           | and delegates.                                                                                                                 |
| 5 | 22.12.2022       | Quiz Competition          | Quiz Competition on ''वैदिकसाहित्येतिहासः'' was held in the                                                                    |
|   | 22.12.2022       | Care Confinence           | department on 22/12/2022at 1:00 pm onwards in the                                                                              |
|   |                  |                           | room no5 for 3 <sup>rd</sup> semester Sanskrit honours students.                                                               |
|   |                  |                           | Students and teachers of this department had                                                                                   |
|   |                  |                           | participated in that event.                                                                                                    |
|   |                  |                           | Rules and regulations of the quiz were explained at the                                                                        |
|   |                  |                           | beginning. In the contest, four students were                                                                                  |
|   |                  |                           | participated in five groups (20 students). There were                                                                          |
|   |                  |                           | 20 questions in this contest, each question carrying 02                                                                        |
|   |                  |                           | marks. The programme was conducted by one rounds                                                                               |
|   |                  |                           | of questions-answers and at the end of the contest three                                                                       |
|   |                  |                           | teams were rewarded as the 1st, 2nd and 3rd place. All                                                                         |
|   |                  |                           | the students enjoyed the contest. Students and teachers                                                                        |
|   |                  |                           | of this department had participated in that event. About                                                                       |
|   |                  |                           | 24 students and 5 teachers of Sanskrit Department                                                                              |
|   |                  |                           | have participated in that event.                                                                                               |
|   |                  |                           | It was very informative and knowledge enriching                                                                                |
|   |                  |                           | competition for the participants. All the students enjoyed                                                                     |
|   |                  |                           | the contest. The Quiz Competition was a great success and                                                                      |
|   |                  |                           | definitely it will have encouraged students to participate in such competition in future.                                      |
| 6 |                  | 1                         | Such compenion in fullic.                                                                                                      |
| U | 02 01 2023       | Remedial Classes          |                                                                                                                                |
|   | 02.01.2023<br>to | Remedial Classes          | Remedial Classes are arranged by the Department of                                                                             |
|   | to               | Remedial Classes          | Remedial Classes are arranged by the Department of Sanskrit on 2 <sup>nd</sup> to 21 <sup>th</sup> January, 2023 for Semester- |
|   |                  | Remedial Classes          | Remedial Classes are arranged by the Department of                                                                             |