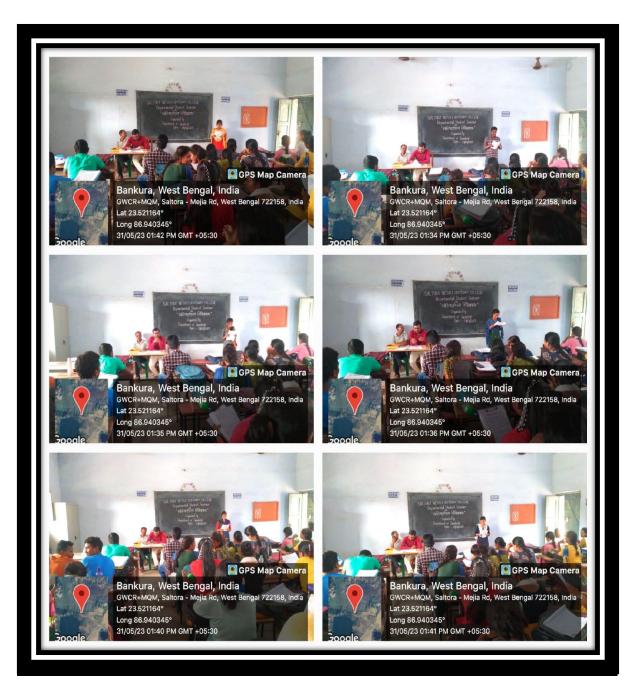

### Photographs of some of the activities

Continuation of Mentor-mentee system of Sanskrit Department (A.Y.-2022-23)

for the students {Sanskrit Honours & Sanskrit Programme (Discipline-1)} of Semester-I, III& V

Date: From 2<sup>nd</sup>week of August, 2022