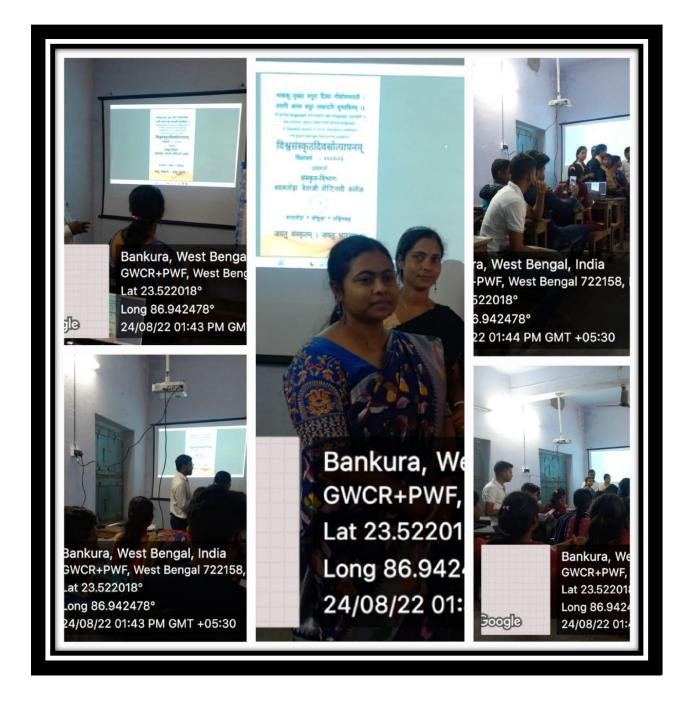

# **Department of Sanskrit**

(Session: 2022-23)

| Sl. | Date                                       | Name of the Activity                 | Short Description                                                                                                                                                                                                                                                                                                                                                                                                                                                                                                                                                                                                                                                                                                                                                                         |
|-----|--------------------------------------------|--------------------------------------|-------------------------------------------------------------------------------------------------------------------------------------------------------------------------------------------------------------------------------------------------------------------------------------------------------------------------------------------------------------------------------------------------------------------------------------------------------------------------------------------------------------------------------------------------------------------------------------------------------------------------------------------------------------------------------------------------------------------------------------------------------------------------------------------|
| No. |                                            |                                      |                                                                                                                                                                                                                                                                                                                                                                                                                                                                                                                                                                                                                                                                                                                                                                                           |
| 1   | 2 <sup>nd</sup> week of<br>August,<br>2022 | Continuation of Mentor-Mentee System | Mentor-mentee system of Sanskrit Department is continued from 2 <sup>nd</sup> week of August, 2022 for the students{Sanskrit <b>Honours &amp;</b> Sanskrit Programme (Discipline-1)} of Semester-I,III & V(A.Y2022-23).All the faculty members of Sanskrit Department have provide their mentorship to a set of students (mentees) allotted to each of them. Students have contact their respective mentors for resolving difficulties in curriculum, obtaining career advice and personal counseling. Student WhatsApp groups and Google Meet have been used by the Sanskrit Department for mentoring the needy student or in the situations required. Representatives have been appointed to each class which makes student mentoring more effective.                                   |
| 2   | 24.08.2022                                 | Celebration of World Sanskrit<br>Day | World Sanskrit Day was celebrated on 24 <sup>th</sup> August, 2022 at 1:30 pm onwards in the Department of Sanskrit. The students as well as teachers have actively participated in this event. The event ended with a beautiful gathering of photo session World Sanskrit Divas was indeed a successful effort in spreading awareness, and reviving Sanskrit Language. About 35 students and 15 teachers were presents                                                                                                                                                                                                                                                                                                                                                                   |
| 3   | 05.09.2022                                 | Celebration of Teachers' Day         | Teachers' Day was celebrated on 5 <sup>th</sup> September, 2022 in the Department of Sanskrit with a lot of anticipation, for the sheer spirit of the occasion. The event was concluded by the reviews of Honorable Principal Dr. Kishore Kumar Biswal Sir of SNCC, H.O.D., all the faculties and students of the Sanskrit Department. The event was ended by vote of thanks by the students. Before dispersing from the event, all faculty members and students had cut the cake as a part of celebration. The efforts and dedication of Honorable Principal Dr. Kishore Kumar Biswal Sir of SNCC, all faculty members and students of Sanskrit Department had made that event a grand success. About 28 students and 5 teachers of Sanskrit Department were presents in this programme. |

About 35 students and 15 teachers are gathering in this Programme.

The event ended with a beautiful gathering of photo session World Sanskrit Divas was indeed a successful effort in spreading awareness, and reviving Sanskrit Language.

### Celebration of World Sanskrit Day (A.Y.-2022-23)

Date: 24<sup>th</sup> August, 2022, Time: 1:30 pm onwards

**Venue: Department of Sanskrit (Room no.-05)** 

Number of Participants: About 35 students and 15 teachers were presents