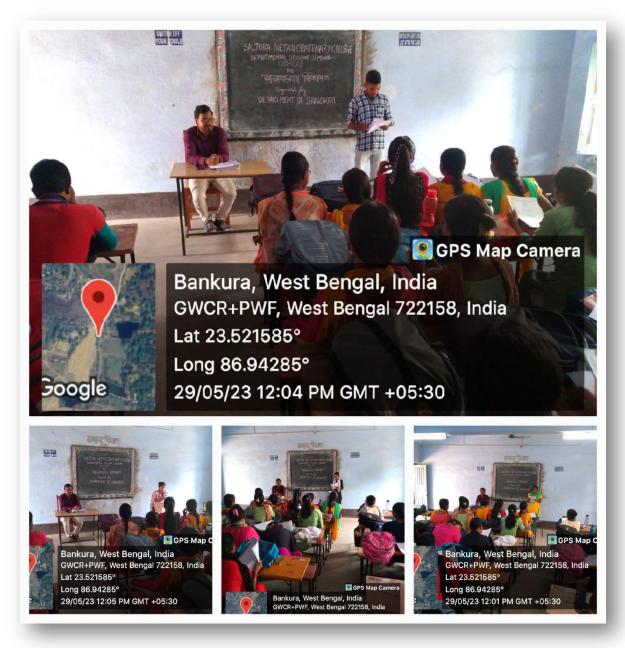

# Department of Sanskrit

Date: 24th August, 2022

Of all the languages, the God's own language- Sanskrit is the mother, divine and most lyrical language.

In Sanskrit, poetry is more melodious wherein the good sayings hold prime position.