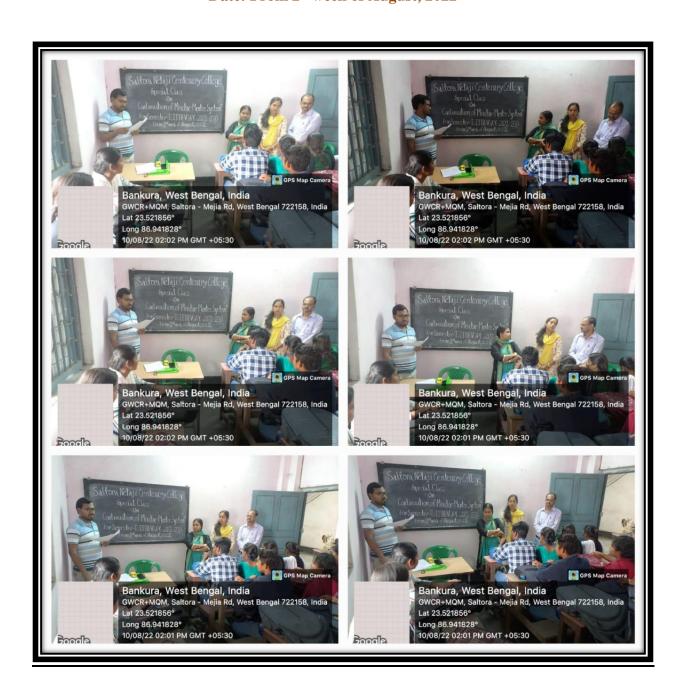

### Photographs of some of the activities

Continuation of Mentor-mentee system of Sanskrit Department (A.Y.-2022-23)

for the students {Sanskrit Honours & Sanskrit Programme (Discipline-1)} of Semester-I, III& V

Date: From 2<sup>nd</sup>week of August, 2022