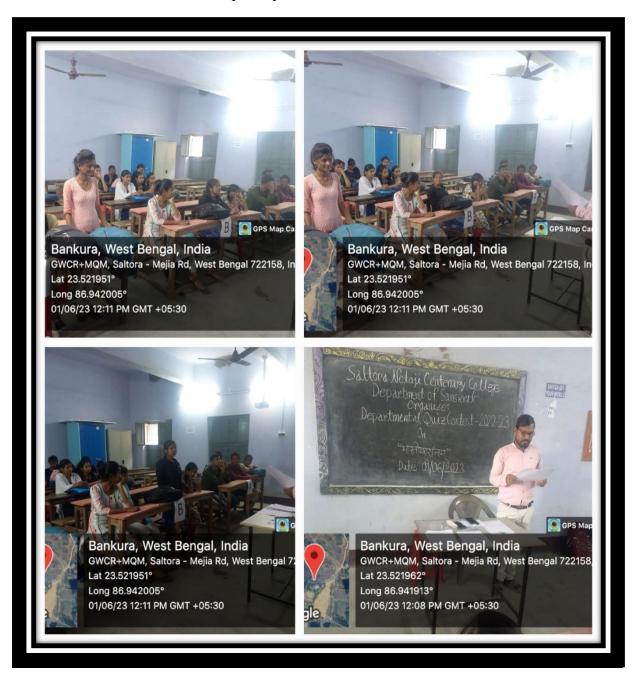

#### Objective:

- The main objective of the event was to create awareness among the students about Sanskrit language and its importance.
- To make the students to know about Sanskrit poets and their works.
- To bring awareness among the students how the Ancient language is applicable to the present generation.
- To provide a platform for the students to show and develop interest in knowing and learning Sanskrit.

|    |            |                              | participated jointly on the occasion. In the contest, four                         |
|----|------------|------------------------------|------------------------------------------------------------------------------------|
|    |            |                              | students (two of 2nd semester and two of 4th semester                              |
|    |            |                              | students) were participated in three groups (12                                    |
|    |            |                              | students). The programme was conducted by two                                      |
|    |            |                              | rounds of questions-answers and at the end of the                                  |
|    |            |                              | contest three teams were rewarded as the 1st, 2nd and                              |
|    |            |                              | 3rd place. All the students enjoyed the contest.                                   |
|    |            |                              | Students and teachers of this department had                                       |
|    |            |                              | participated in that event. About 18 students and 5                                |
|    |            |                              | teachers of Sanskrit Department have participated in                               |
|    |            |                              | that event.                                                                        |
|    |            |                              | It was very informative and knowledge enriching                                    |
|    |            |                              | competition for the participants. All the students enjoyed                         |
|    |            |                              | the contest. The Quiz Competition was a great success and                          |
|    |            |                              | definitely it will have encouraged students to participate in                      |
|    |            |                              | such competition in future.                                                        |
| 14 | 01.06.2023 | Remedial Classes             | Remedial Classes are arranged by the Department of                                 |
|    | to         |                              | Sanskrit on 1 <sup>st</sup> to 6 <sup>th</sup> June, 2023 for Semester-II & IV     |
|    | 06.06.2023 |                              | to encourage the slow learners/ weak students and give                             |
|    |            |                              | them the necessary guidance to help them overcome                                  |
|    |            |                              | their problems, after identifying their areas of                                   |
|    |            |                              | difficulty.                                                                        |
| 15 | 03.06.2023 | Assessment for Attainment of | At the end of 2 <sup>nd</sup> & 4 <sup>th</sup> semester (A.Y2022-23), a viva voce |
|    | to         | Programme Outcome and        | was conducted on 3 <sup>rd</sup> to 6 <sup>th</sup> June, 2023 to assess the       |
|    | 06.06.2023 | Course Outcome               | satisfaction level of the students towards the attainment of                       |
|    |            |                              | Programme Outcome and Course outcome. Students were                                |
|    |            |                              | given overall one grade (A - Excellent, B - Good, C-                               |
|    |            |                              | Satisfactory, D-Poor) based on their level of understanding                        |
|    |            |                              | of the topic by the Teacher conducting the assessment.                             |