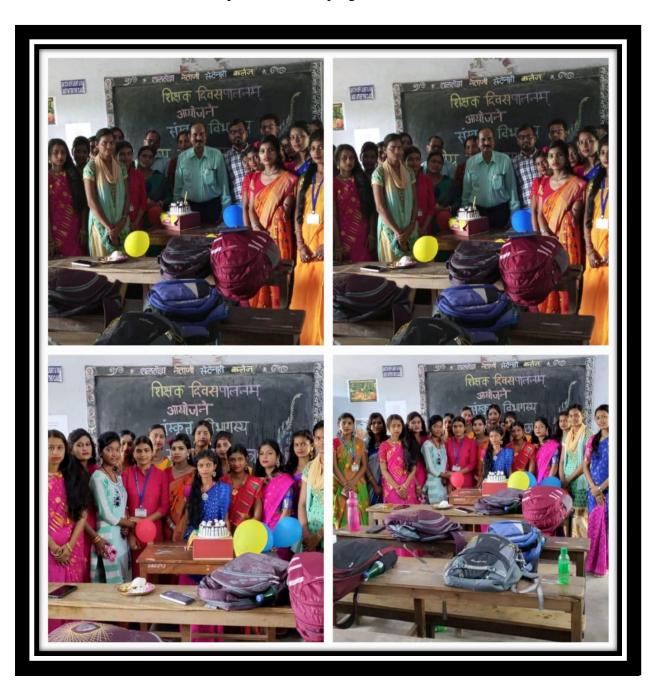

#### Report on Teachers' Day celebration:

"If there were no Teachers, all other Professions would not exist"

The quote exactly mentioned the importance of teachers in life. Like every year, this year also the Honourable Principal Sir and all faculties of Sanskrit Department were invited to celebrate the Teachers Day

The Teacher's Day was celetirated by the students of Semester-III & V of Sanskrit Department at room no. - 5 on 5<sup>th</sup> September, 2022 to express their gratitude for the immense contribution put forth by their teachers towards their development.

Students decorated the classroom with the decorative items on the eve of Teacher's day and the faculties were welcomed warmly. Each of the faculties was given a gift as a token of gratitude to show the acknowledgement and recognition of the hard work put by the teachers towards their development, wishing them a Happy Teachers Day. Teachers Day was celebrated with a lot of anticipation, for the sheer spirit of the occasion. The event was concluded by the reviews of Honourable Principal Dr. Kishore Kumar Biswal Sir of SNCC, H.O.D., all the faculties and students of the Sanskrit Department.

The event was ended by vote of thanks by the students. Before dispersing from the event, all faculty members and students had cut the cake as a part of celebration. The efforts and dedication of Honourable Principal Dr. Kishore Kumar Biswal Sir of SNCC, all faculty members and students of Sanskrit Department had made that event a grand success.