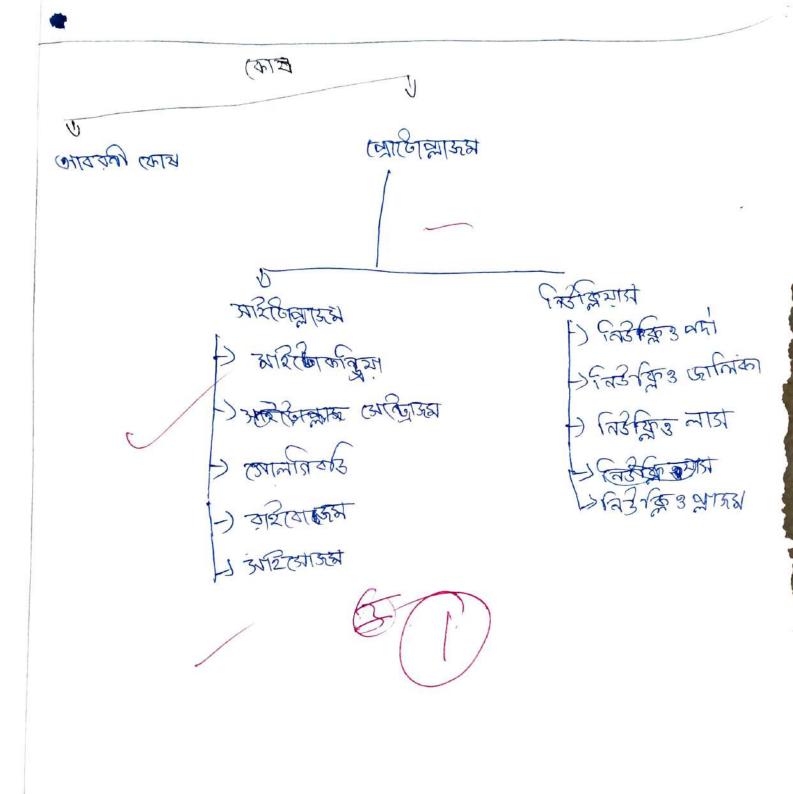

## किटाय-क

(2)

(3)

9

(3)

3

काशिक्षा अव ये उकार ये उकार ये उकार का उंच उकार विकास का अव कार का अव क

বিভান- গ্র

स्थित अव्य स्था काम्या या अवसी अवसी काम्या काम्या काम्या वास्त्र मान्या वास्त्र वास्त

(4)

SALTORA, BANKURA-722158

| class test                                                                                                                                                                                            | Examination, 20.13                                                                                                                                                                                                                                     |
|-------------------------------------------------------------------------------------------------------------------------------------------------------------------------------------------------------|--------------------------------------------------------------------------------------------------------------------------------------------------------------------------------------------------------------------------------------------------------|
| Name Rinku mukhestzee                                                                                                                                                                                 | - 19k 98                                                                                                                                                                                                                                               |
| Year - 14t Semester - 28d                                                                                                                                                                             | Roll No                                                                                                                                                                                                                                                |
| Subject Physical Education                                                                                                                                                                            | Hons./Gen. Paper                                                                                                                                                                                                                                       |
| INSTRUCTION                                                                                                                                                                                           | S TO CANDIDATES                                                                                                                                                                                                                                        |
| The candidate must write his/her name/Roll mentioned plank spaces of the Answer script.                                                                                                               | no. and the other necessary details in the above                                                                                                                                                                                                       |
| All answers intended for the Examiner must be NOT on one side only. Pencil may be used for s                                                                                                          | written on both sides of the pages of the book and sketching drawing/labelling.                                                                                                                                                                        |
| candidate found with incriminating documents is<br>must be done in the book provided and the pa<br>provided must be submitted, it cannot be replace<br>the given. A few pages of the book may be used | in his/her possession will be EXPELLED. All work ages of the book must not be torn out. The book ed by another but if necessary additional pages will for making notes or calculations but when such struck out by drawing a line through each page so |
| Candidates are forbidden to write answers (or a                                                                                                                                                       | ©                                                                                                                                                                                                                                                      |
| No candidate will be allowed to leave the room u<br>question papers are given out.                                                                                                                    | until an hour has elapsed from the time when the                                                                                                                                                                                                       |
| Question                                                                                                                                                                                              | Total                                                                                                                                                                                                                                                  |
| Marks                                                                                                                                                                                                 | 04                                                                                                                                                                                                                                                     |