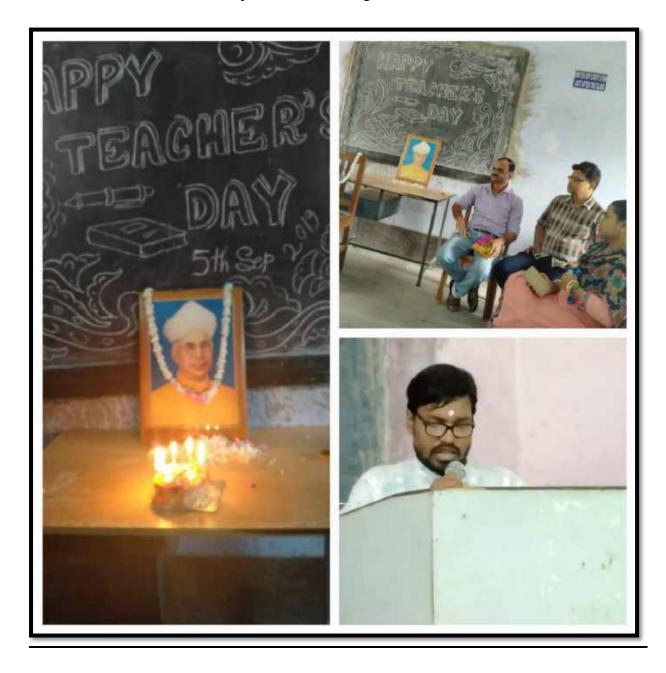

## **Celebration of Teachers' Day (A.Y.-2018-19)**

Date: 5<sup>th</sup> September, 2018, Time: 2:00 pm onwards

Venue: Room no.-15

Number of Participants: About 44 students and 5 teachers of Sanskrit Department were presents in this Programme.