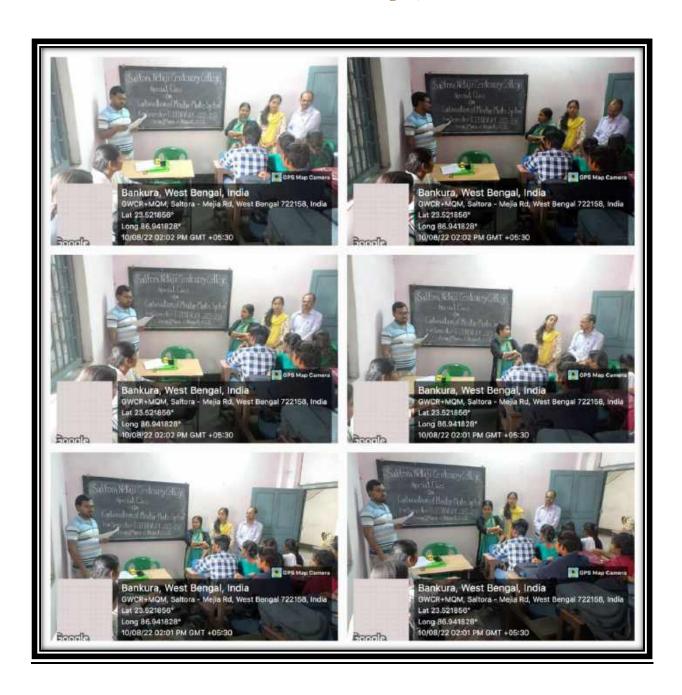

# REPORT ON STUDENTS' SEMINAR DEPARTMENT OF SANSKRIT SALTORA NETAJI CENTENARY COLLEGE

TOPIC: "वैदिकसाहित्यस्य विविधायाम:" On 29th November, 2018

Name of Event: Students' Seminar heldon 29th November, 2018

Date: Students' Seminar of Semester-III- 29/11/2018

Time: Semester IV -12:00 noon onwards

Venue: Room No.- 15

Organised by: Department of Sanskrit, Saltora Netaji Centenary College.

Number of Participants: 25

Purpose of the Programme: It was a student enrichment programme.

Summary: To unveil the potentialities of departmental students, Department of Sanskrit organised Student's enrichment Seminar. In the Students' Seminar, particularly honours students of 3rd semester discussed and analysed varied issues through paper presentation and they were inspired to choose different topics from their syllabus and allied areas. Students were guided and individually trained by their mentors of the department of Sanskrit. They explained their Papers and also participated in a 'Question and Answer' session. All the teachers of the department encouraged our students a lot and gave very impressive feedback.

Student's Seminar photos:

Teacher-in-Charge Saltora Netaji Centanary College P.O.-Saltora, Dist.-Bankura E.TD. 2000

Department of Sanskrit Saltora Neraji Centenary College P.O. Santora, Dist. Bankura

### **Student Seminar (A.Y.-2018-19)**

On "वैदिकसाहित्यस्य विविधायामः"

(For the students of 3<sup>rd</sup> semester Sanskrit honours)

Date: 29th November, 2018, Time: 12:00 noon onwards

Venue: Room no.-15