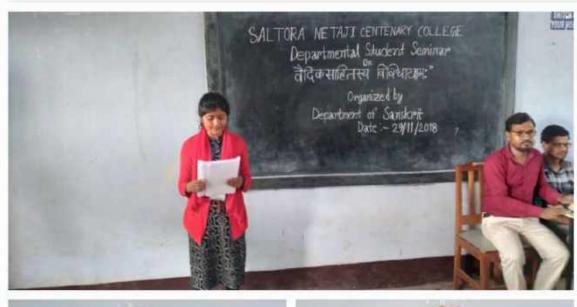

# REPORT ON STUDENTS' SEMINAR DEPARTMENT OF SANSKRIT SALTORA NETAJI CENTENARY COLLEGE

TOPIC: "वैदिकसाहित्यस्य विविधायाम:" On 29th November, 2018

Name of Event: Students' Seminar heldon 29th November, 2018

Date: Students' Seminar of Semester-III- 29/11/2018

Time: Semester IV -12:00 noon onwards

Venue: Room No.- 15

Organised by: Department of Sanskrit, Saltora Netaji Centenary College.

Number of Participants: 25

Purpose of the Programme: It was a student enrichment programme.

Summary: To unveil the potentialities of departmental students, Department of Sanskrit organised Student's enrichment Seminar. In the Students' Seminar, particularly honours students of 3rd semester discussed and analysed varied issues through paper presentation and they were inspired to choose different topics from their syllabus and allied areas. Students were guided and individually trained by their mentors of the department of Sanskrit. They explained their Papers and also participated in a 'Question and Answer' session. All the teachers of the department encouraged our students a lot and gave very impressive feedback.

### **Student Seminar (A.Y.-2018-19)**

On "वैदिकसाहित्यस्य विविधायामः"

(For the students of 3<sup>rd</sup> semester Sanskrit honours)

Date: 29th November, 2018, Time: 12:00 noon onwards

Venue: Room no.-15

Number of Participants: About 25 students have presented their papers.

Attendance Sheet

Student Seminar on " बेदिकसाहित्यस्य विविधायामः"

29th November, 2018

| SI. No. | Name/Full Signature | Semester | Class Roll No |
|---------|---------------------|----------|---------------|
| 1       | Anwesha Layek       | 310d     | 136           |
| 2       | Tumpa Gorsai        | 3rd      | 164           |
| 3       | Bisconjif Mordal    | gad      | 266           |
| 4       | Latika Mondal       | 3rd      | 301           |
| 5       | Rupam Dhibaro       | 3nd      | 322           |
| 6       | Thulan Bauri        | 3rd      | 441           |
| 7       | Puspa Mondal        | 301      | H52           |
| 8       | Sonali Mondal       | 3rd      | 424           |
| 9       | Itu Bonerjee        | 39cd     | 218           |
| 10      | Subrata Roy         | 329      | 533 525       |
| 11      | Dodon Ghosal        | 3rd      | 533           |
| 12      | Rashmi Tudu         | 3 and    | 643           |
| 13      | Koushik sheerma     | 3nd      | 334           |
| 14      | Moumita Banerjee    | 391d     | 628           |
| 15      | Annesha Mondal      | 3rd      | 625           |