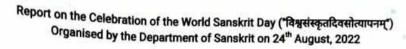

#### Report on the Celebration of the World Sanskrit Day ("विश्वसंस्कृतदिवसोत्यापनम्") Organised by the Department of Sanskrit on 29<sup>th</sup> August, 2018

# Brief Report on Celebration of the World Sanskrit Day ("विश्वसंस्कृतदिवसोत्यापनम्") on 29<sup>th</sup> August, 2018 :

In Saltora Netaji Centenary College too, World Sanskrit Day (বিশ্বমাক্রবিবন:) is being celebrated every year by the Department of Sanskrit. This year's World Sanskrit Day (বিশ্বমাক্রবিবন:) was celebrated on 29th August, 2018 (Wednesday) at 1:00 P.M. onwards in the room no. - 03 of this College.