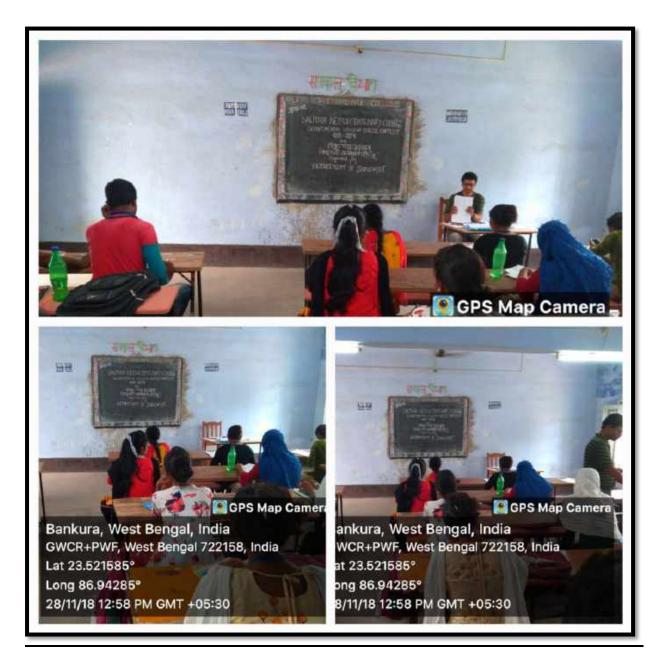

### Quiz Competition (Written) (A.Y.-2018-19)

### On "संस्कृतगद्यकाव्यम्" (कादम्बरी राजवाहनचरितञ्च)

(For the students of 1st semester Sanskrit honours)

Date: 28th November, 2018, Time: 12:30 pm onwards

Venue: Room no.-15

Number of Participants: About 21 students have appeared in this Quiz