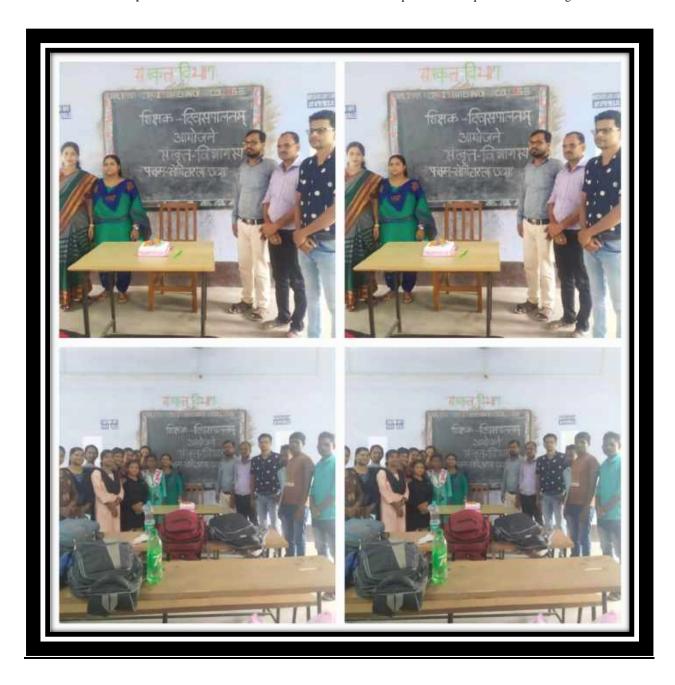

## **Celebration of Teachers' Day (A.Y.-2018-19)**

Date: 5<sup>th</sup> September, 2018, Time: 2:00 pm onwards

Venue: Room no.-15

Number of Participants: About 44 students and 5 teachers of Sanskrit Department were presents in this Programme.