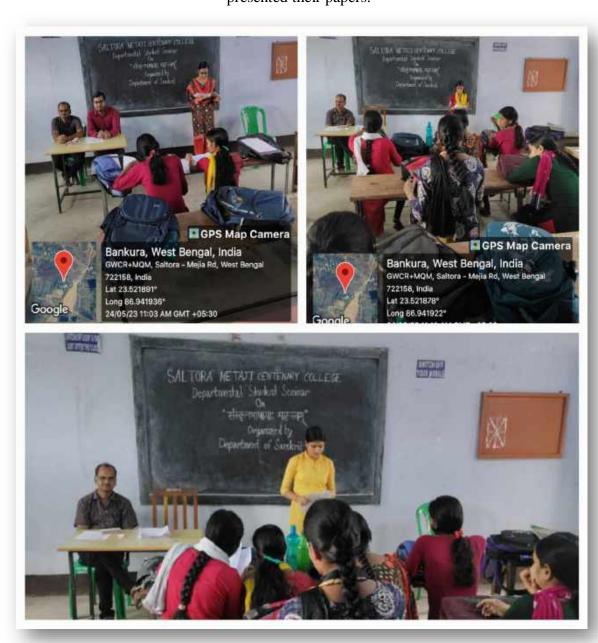

# REPORT ON STUDENTS' SEMINAR DEPARTMENT OF SANSKRIT SALTORA NETAJI CENTENARY COLLEGE

TOPIC: "वैदिकसाहित्यस्य विविधायाम:" On 29th November, 2018

Name of Event: Students' Seminar heldon 29th November, 2018

Date: Students' Seminar of Semester-III- 29/11/2018

Time: Semester IV -12:00 noon onwards

Venue: Room No.- 15

Organised by: Department of Sanskrit, Saltora Netaji Centenary College.

Number of Participants: 25

Purpose of the Programme: It was a student enrichment programme.

Summary: To unveil the potentialities of departmental students, Department of Sanskrit organised Student's enrichment Seminar. In the Students' Seminar, particularly honours students of 3rd semester discussed and analysed varied issues through paper presentation and they were inspired to choose different topics from their syllabus and allied areas. Students were guided and individually trained by their mentors of the department of Sanskrit. They explained their Papers and also participated in a 'Question and Answer' session. All the teachers of the department encouraged our students a lot and gave very impressive feedback.

Number of Participants: About 25 students have presented their papers.

Attendance Sheet

Student Seminar on " बेदिकसाहित्यस्य विविधायामः"

29th November, 2018

| SI. No. | Name/Full Signature | Semester | Class Roll No |
|---------|---------------------|----------|---------------|
| 1       | Anwesha Layek       | 310d     | 136           |
| 2       | Tumpa Gorsai        | 3rd      | 164           |
| 3       | Bisconjif Mordal    | gad      | 266           |
| 4       | Latika Mondal       | 3rd      | 301           |
| 5       | Rupam Dhibaro       | 3nd      | 322           |
| 6       | Thulan Bauri        | 3rd      | 441           |
| 7       | Puspa Mondal        | 301      | H52           |
| 8       | Sonali Mondal       | 3rd      | 424           |
| 9       | Itu Bonerjee        | 39cd     | 218           |
| 10      | Subrata Roy         | 329      | 533 525       |
| 11      | Dodon Ghosal        | 3rd      | 533           |
| 12      | Rashmi Tudu         | 3 and    | 643           |
| 13      | Koushik sheerma     | 3nd      | 334           |
| 14      | Moumita Banerjee    | 391d     | 628           |
| 15      | Annesha Mondal      | 3rd      | 625           |