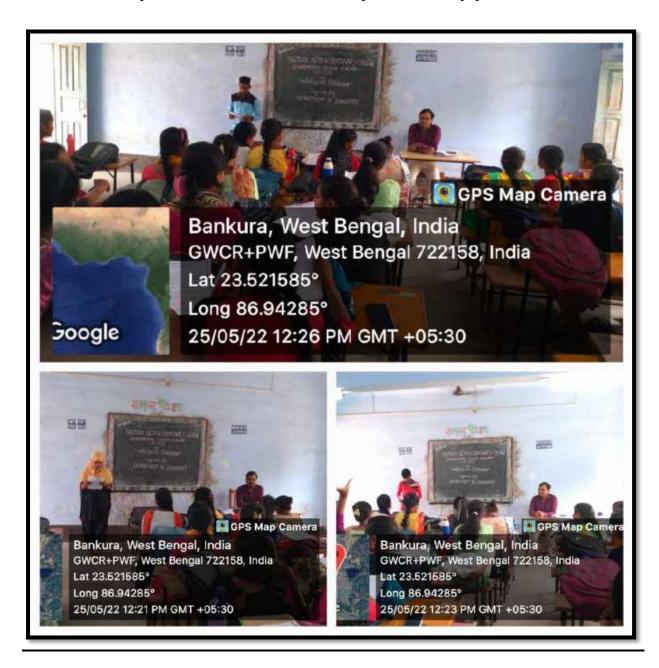

# REPORT ON STUDENTS' SEMINAR DEPARTMENT OF SANSKRIT SALTORA NETAJI CENTENARY COLLEGE

TOPIC: "वैदिकसाहित्यस्य विविधायाम:" On 29th November, 2018

Name of Event: Students' Seminar heldon 29th November, 2018

Date: Students' Seminar of Semester-III- 29/11/2018

Time: Semester IV -12:00 noon onwards

Venue: Room No.- 15

Organised by: Department of Sanskrit, Saltora Netaji Centenary College.

Number of Participants: 25

Purpose of the Programme: It was a student enrichment programme.

Summary: To unveil the potentialities of departmental students, Department of Sanskrit organised Student's enrichment Seminar. In the Students' Seminar, particularly honours students of 3rd semester discussed and analysed varied issues through paper presentation and they were inspired to choose different topics from their syllabus and allied areas. Students were guided and individually trained by their mentors of the department of Sanskrit. They explained their Papers and also participated in a 'Question and Answer' session. All the teachers of the department encouraged our students a lot and gave very impressive feedback.

Student's Seminar photos:

Teacher-in-Charge Saltora Netaji Centanary College P.O.-Saltora, Dist.-Bankura E.TD. 2000

Department of Sanskrit Saltora Neraji Centenary College P.O. Santora, Dist. Bankura

### **Student Seminar (A.Y.-2018-19)**

On "वैदिकसाहित्यस्य विविधायामः"

(For the students of 3<sup>rd</sup> semester Sanskrit honours)

Date: 29th November, 2018, Time: 12:00 noon onwards

Venue: Room no.-15

Number of Participants: About 25 students have presented their papers.

Attendance Sheet

Student Seminar on " बेदिकसाहित्यस्य विविधायामः"

29th November, 2018

| SI. No. | Name/Full Signature | Semester | Class Roll No |
|---------|---------------------|----------|---------------|
| 1       | Anwesha Layek       | 310d     | 136           |
| 2       | Tumpa Gorsai        | 3rd      | 164           |
| 3       | Bisconjif Mordal    | gad      | 266           |
| 4       | Latika Mondal       | 3rd      | 301           |
| 5       | Rupam Dhibaro       | 3nd      | 322           |
| 6       | Thulan Bauri        | 3rd      | 441           |
| 7       | Puspa Mondal        | 301      | H52           |
| 8       | Sonali Mondal       | 3rd      | 424           |
| 9       | Itu Bonerjee        | 39cd     | 218           |
| 10      | Subrata Roy         | 329      | 533 525       |
| 11      | Dodon Ghosal        | 3rd      | 533           |
| 12      | Rashmi Tudu         | 3 and    | 643           |
| 13      | Koushik sheerma     | 3nd      | 334           |
| 14      | Moumita Banerjee    | 391d     | 628           |
| 15      | Annesha Mondal      | 3rd      | 625           |