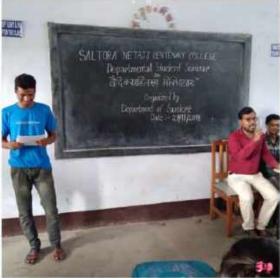

# REPORT ON STUDENTS' SEMINAR DEPARTMENT OF SANSKRIT SALTORA NETAJI CENTENARY COLLEGE

TOPIC: "वैदिकसाहित्यस्य विविधायाम:" On 29th November, 2018

Name of Event: Students' Seminar heldon 29th November, 2018

Date: Students' Seminar of Semester-III- 29/11/2018

Time: Semester IV -12:00 noon onwards

Venue: Room No.- 15

Organised by: Department of Sanskrit, Saltora Netaji Centenary College.

Number of Participants: 25

Purpose of the Programme: It was a student enrichment programme.

Summary: To unveil the potentialities of departmental students, Department of Sanskrit organised Student's enrichment Seminar. In the Students' Seminar, particularly honours students of 3rd semester discussed and analysed varied issues through paper presentation and they were inspired to choose different topics from their syllabus and allied areas. Students were guided and individually trained by their mentors of the department of Sanskrit. They explained their Papers and also participated in a 'Question and Answer' session. All the teachers of the department encouraged our students a lot and gave very impressive feedback.

### **Student Seminar (A.Y.-2018-19)**

On "वैदिकसाहित्यस्य विविधायामः"

(For the students of 3<sup>rd</sup> semester Sanskrit honours)

Date: 29th November, 2018, Time: 12:00 noon onwards

Venue: Room no.-15

Number of Participants: About 25 students have presented their papers.

Attendance Sheet

Student Seminar on " बेदिकसाहित्यस्य विविधायामः"

29th November, 2018

| SI. No. | Name/Full Signature | Semester | Class Roll No |
|---------|---------------------|----------|---------------|
| 1       | Anwesha Layek       | 310d     | 136           |
| 2       | Tumpa Gorsai        | 3rd      | 164           |
| 3       | Bisconjif Mordal    | gad      | 266           |
| 4       | Latika Mondal       | 3rd      | 301           |
| 5       | Rupam Dhibaro       | 3nd      | 322           |
| 6       | Thulan Bauri        | 3rd      | 441           |
| 7       | Puspa Mondal        | 301      | H52           |
| 8       | Sonali Mondal       | 3rd      | 424           |
| 9       | Itu Bonerjee        | 39cd     | 218           |
| 10      | Subrata Roy         | 329      | 533 525       |
| 11      | Dodon Ghosal        | 3rd      | 533           |
| 12      | Rashmi Tudu         | 3 and    | 643           |
| 13      | Koushik sheerma     | 3nd      | 334           |
| 14      | Moumita Banerjee    | 391d     | 628           |
| 15      | Annesha Mondal      | 3rd      | 625           |