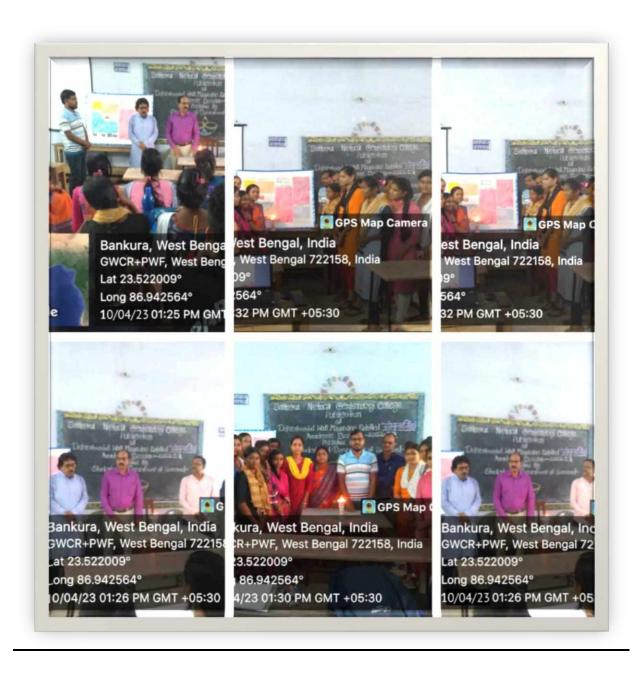

About 34 students and 14 teachers are gathering in this Programme.

The event ended with a beautiful gathering of photo session World Sanskrit Divas was indeed a successful effort in spreading awareness, and reviving Sanskrit Language.

## Photographs of some of the activities

Celebration of World Sanskrit Day (A.Y.-2018-19)

Date: 29th August, 2018, Time: 1:00 pm onwards

Venue: Room no.-03

Number of Participants: About 34 students and 14 teachers were presents in this Programme