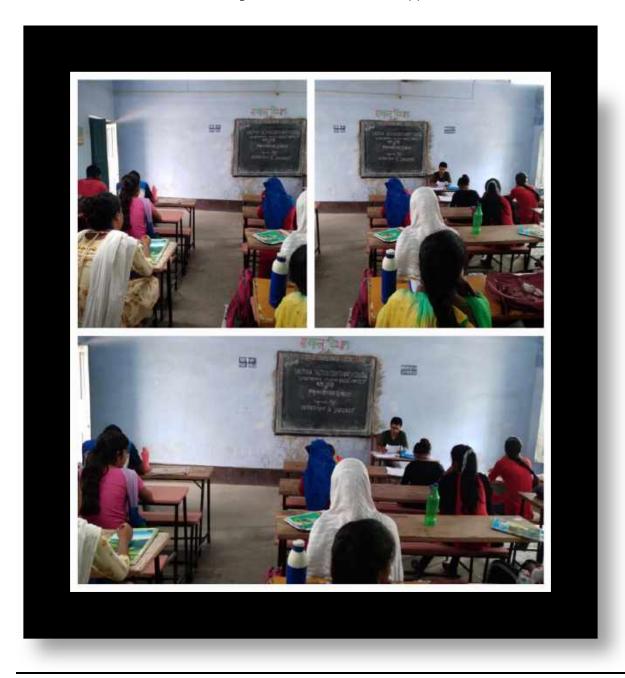

## Photographs of some of the activities

Celebration of World Sanskrit Day (A.Y.-2018-19)

Date: 29th August, 2018, Time: 1:00 pm onwards

Venue: Room no.-03

Number of Participants: About 34 students and 14 teachers were presents in this Programme