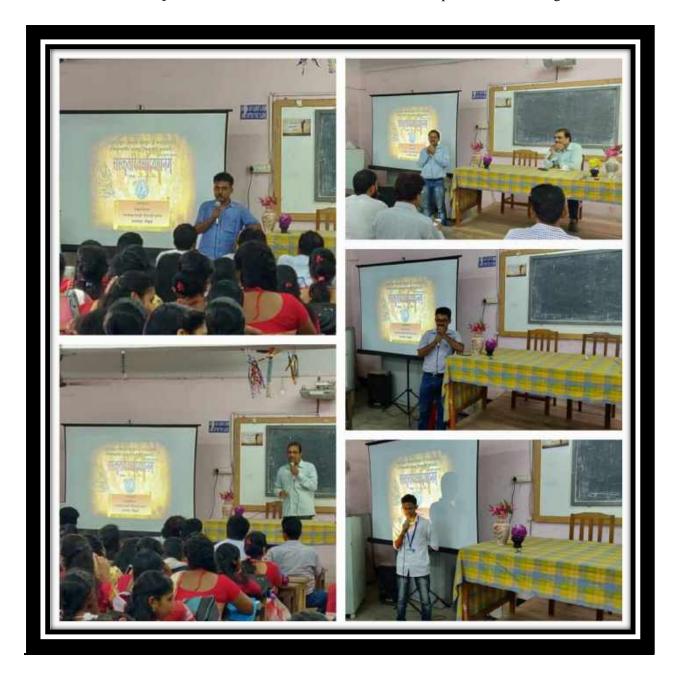

The Sanskrit Day programme was scheduled at 1:00 p.m. in the room no. - 3. The schedule of the programme was as follows:

- a. Mangalacharanam Sri Koushik <u>Sharma</u>, Student of Sem-III (Honours) of the Sanskrit Department.
- b. Welcome Speech Sms. Sanchita Santra, Assistant Professor & H.O.D., Dept. of Sanskrit.
- c. Inaugral Speech Honourable Teacher-in-Charge.
- d. Sanskrit Day Speech Sri Kousik Patra, Assistant Professor, Dept. of Sanskrit.

The programme started with a Mangalacharanam by Sri Koushik Sharma, Student of Sem-III (Honours) of Sanskrit Department. Sri Kousik Patra, Assistant Professor & H.O.D., Dept. of Sanskrit gave a Welcome Speech on significance of the celebration of World Sanskrit Day. Our Honourable Teacher-in-Charge gave an Inaugral Speech on Sanskrit Day & Sanskrit Language. Sms. Sanchita Santra, Assistant Professor, Dept. of Sanskrit gave a speech on the different aspects and richness in Sanskrit Language. Sri Madhumita Pal, P.T.T., Dept. of Sanskrit spoke about the origin of Sanskrit. Sri Rabin Acharjee, P.T.T., Dept. of Sanskrit gave a speech on the scope of Sanskrit in the ancient and modern Society. Sri Abhijit Sheet, C.T.T., Dept. of Bengali gave a speech on the relationship between the Sanskrit and Bengali Language. Sri Mrityunjay Sarkar, P.T.T., Dept. of History gave a speech on the relationship between the History and Sanskrit Language. Vote of thanks was given by Sri Achyuta Adhikari, P.T.T., Dept. of Sanskrit.

About 34 students and 14 teachers are gathering in this Programme.

The event ended with a beautiful gathering of photo session World Sanskrit Divas was indeed a successful effort in spreading awareness, and reviving Sanskrit Language.

## Photographs of some of the activities

Celebration of World Sanskrit Day (A.Y.-2018-19)

Date: 29th August, 2018, Time: 1:00 pm onwards

Venue: Room no.-03

Number of Participants: About 34 students and 14 teachers were presents in this Programme