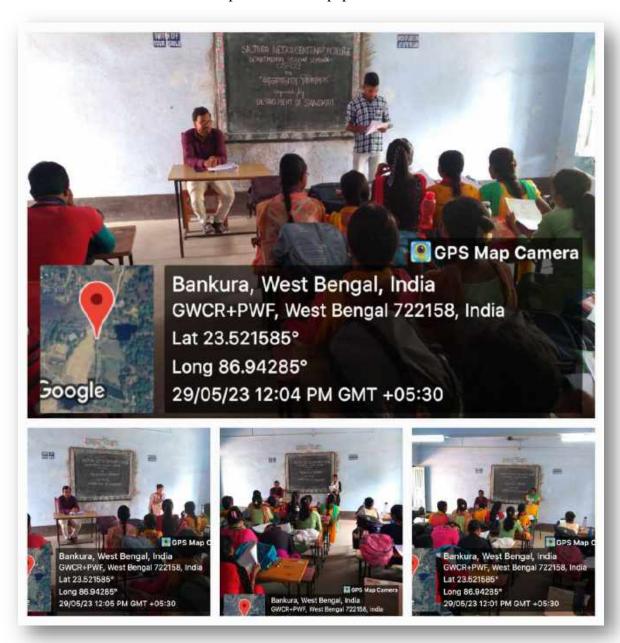

# REPORT ON STUDENTS' SEMINAR DEPARTMENT OF SANSKRIT SALTORA NETAJI CENTENARY COLLEGE

TOPIC: "वैदिकसाहित्यस्य विविधायाम:" On 29th November, 2018

Name of Event: Students' Seminar heldon 29th November, 2018

Date: Students' Seminar of Semester-III- 29/11/2018

Time: Semester IV -12:00 noon onwards

Venue: Room No.- 15

Organised by: Department of Sanskrit, Saltora Netaji Centenary College.

Number of Participants: 25

Purpose of the Programme: It was a student enrichment programme.

Summary: To unveil the potentialities of departmental students, Department of Sanskrit organised Student's enrichment Seminar. In the Students' Seminar, particularly honours students of 3rd semester discussed and analysed varied issues through paper presentation and they were inspired to choose different topics from their syllabus and allied areas. Students were guided and individually trained by their mentors of the department of Sanskrit. They explained their Papers and also participated in a 'Question and Answer' session. All the teachers of the department encouraged our students a lot and gave very impressive feedback.

Student's Seminar photos:

Teacher-in-Charge Saltora Netaji Centanary College P.O.-Saltora, Dist.-Bankura E.TD. 2000

Department of Sanskrit Saltora Neraji Centenary College P.O. Santora, Dist. Bankura

### **Student Seminar (A.Y.-2018-19)**

On "वैदिकसाहित्यस्य विविधायामः"

(For the students of 3<sup>rd</sup> semester Sanskrit honours)

Date: 29th November, 2018, Time: 12:00 noon onwards

Venue: Room no.-15

Number of Participants: About 25 students have presented their papers.

Attendance Sheet

Student Seminar on " बेदिकसाहित्यस्य विविधायामः"

29th November, 2018

| SI. No. | Name/Full Signature | Semester | Class Roll No |
|---------|---------------------|----------|---------------|
| 1       | Anwesha Layek       | 310d     | 136           |
| 2       | Tumpa Gorsai        | 3rd      | 164           |
| 3       | Bisconjif Mordal    | gad      | 266           |
| 4       | Latika Mondal       | 3rd      | 301           |
| 5       | Rupam Dhibaro       | 3nd      | 322           |
| 6       | Thulan Bauri        | 3rd      | 441           |
| 7       | Puspa Mondal        | 301      | H52           |
| 8       | Sonali Mondal       | 3rd      | 424           |
| 9       | Itu Bonerjee        | 39cd     | 218           |
| 10      | Subrata Roy         | 329      | 533 525       |
| 11      | Dodon Ghosal        | 3rd      | 533           |
| 12      | Rashmi Tudu         | 3 and    | 643           |
| 13      | Koushik sheerma     | 3nd      | 334           |
| 14      | Moumita Banerjee    | 391d     | 628           |
| 15      | Annesha Mondal      | 3rd      | 625           |