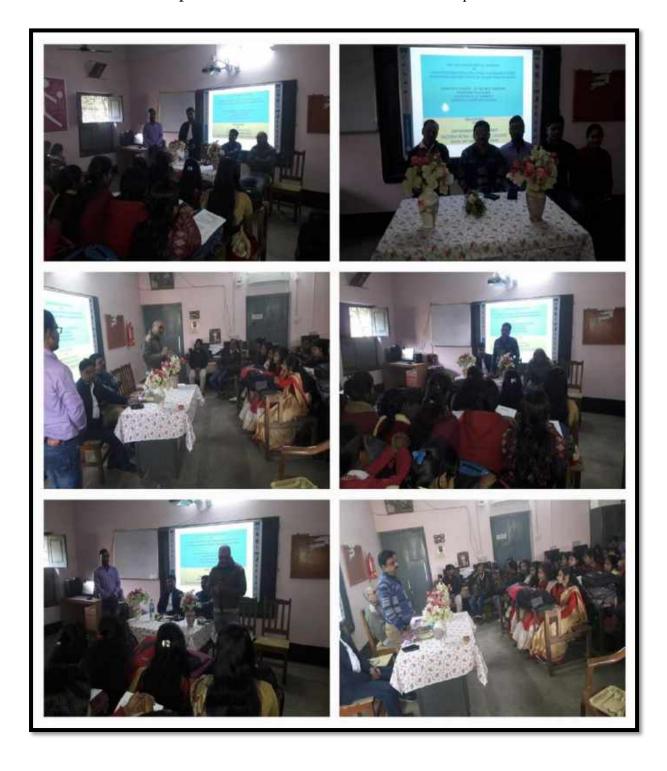

# Brief Report on Celebration of the World Sanskrit Day ("विश्वसंस्कृतदिवसोत्यापनम्") on 29<sup>th</sup> August, 2018 :

In Saltora Netaji Centenary College too, World Sanskrit Day (বিশ্বমাক্রবিবন:) is being celebrated every year by the Department of Sanskrit. This year's World Sanskrit Day (বিশ্বমাক্রবিবন:) was celebrated on 29th August, 2018 (Wednesday) at 1:00 P.M. onwards in the room no. - 03 of this College.

The Sanskrit Day programme was scheduled at 1:00 p.m. in the room no. - 3. The schedule of the programme was as follows:

- a. Mangalacharanam Sri Koushik <u>Sharma</u>, Student of Sem-III (Honours) of the Sanskrit Department.
- b. Welcome Speech Sms. Sanchita Santra, Assistant Professor & H.O.D., Dept. of Sanskrit.
- c. Inaugral Speech Honourable Teacher-in-Charge.
- d. Sanskrit Day Speech Sri Kousik Patra, Assistant Professor, Dept. of Sanskrit.

The programme started with a Mangalacharanam by Sri Koushik Sharma, Student of Sem-III (Honours) of Sanskrit Department. Sri Kousik Patra, Assistant Professor & H.O.D., Dept. of Sanskrit gave a Welcome Speech on significance of the celebration of World Sanskrit Day. Our Honourable Teacher-in-Charge gave an Inaugral Speech on Sanskrit Day & Sanskrit Language. Sms. Sanchita Santra, Assistant Professor, Dept. of Sanskrit gave a speech on the different aspects and richness in Sanskrit Language. Sri Madhumita Pal, P.T.T., Dept. of Sanskrit spoke about the origin of Sanskrit. Sri Rabin Acharjee, P.T.T., Dept. of Sanskrit gave a speech on the scope of Sanskrit in the ancient and modern Society. Sri Abhijit Sheet, C.T.T., Dept. of Bengali gave a speech on the relationship between the Sanskrit and Bengali Language. Sri Mrityunjay Sarkar, P.T.T., Dept. of History gave a speech on the relationship between the History and Sanskrit Language. Vote of thanks was given by Sri Achyuta Adhikari, P.T.T., Dept. of Sanskrit.

About 34 students and 14 teachers are gathering in this Programme.

The event ended with a beautiful gathering of photo session World Sanskrit Divas was indeed a successful effort in spreading awareness, and reviving Sanskrit Language.