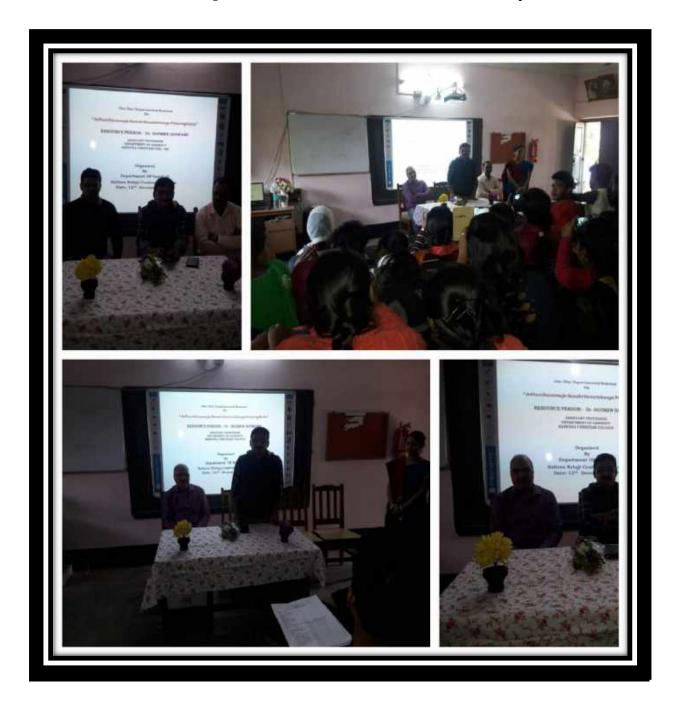

#### Objective:

The main objective of the event was to create awareness among the students about Sanskrit language and its importance.

To make the students to know about Sanskrit poets and their works.

To bring awareness among the students how the Ancient language is applicable to the present generation.