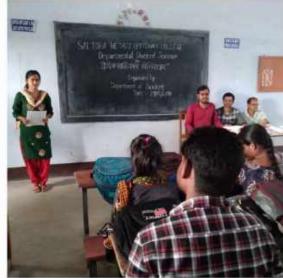

# REPORT ON STUDENTS' SEMINAR DEPARTMENT OF SANSKRIT SALTORA NETAJI CENTENARY COLLEGE

TOPIC: "वैदिकसाहित्यस्य विविधायाम:" On 29th November, 2018

Name of Event: Students' Seminar heldon 29th November, 2018

Date: Students' Seminar of Semester-III- 29/11/2018

Time: Semester IV -12:00 noon onwards

Venue: Room No.- 15

Organised by: Department of Sanskrit, Saltora Netaji Centenary College.

Number of Participants: 25

Purpose of the Programme: It was a student enrichment programme.

Summary: To unveil the potentialities of departmental students, Department of Sanskrit organised Student's enrichment Seminar. In the Students' Seminar, particularly honours students of 3rd semester discussed and analysed varied issues through paper presentation and they were inspired to choose different topics from their syllabus and allied areas. Students were guided and individually trained by their mentors of the department of Sanskrit. They explained their Papers and also participated in a 'Question and Answer' session. All the teachers of the department encouraged our students a lot and gave very impressive feedback.

### **Student Seminar (A.Y.-2018-19)**

On "वैदिकसाहित्यस्य विविधायामः"

(For the students of 3<sup>rd</sup> semester Sanskrit honours)

Date: 29th November, 2018, Time: 12:00 noon onwards

Venue: Room no.-15

Number of Participants: About 25 students have presented their papers.

Attendance Sheet

Student Seminar on " बेदिकसाहित्यस्य विविधायामः"

29th November, 2018

| SI. No. | Name/Full Signature | Semester | Class Roll No |
|---------|---------------------|----------|---------------|
| 1       | Anwesha Layek       | 310d     | 136           |
| 2       | Tumpa Gorsai        | 3rd      | 164           |
| 3       | Bisconjif Mordal    | gad      | 266           |
| 4       | Latika Mondal       | 3rd      | 301           |
| 5       | Rupam Dhibaro       | 3nd      | 322           |
| 6       | Thulan Bauri        | 3rd      | 441           |
| 7       | Puspa Mondal        | 301      | H52           |
| 8       | Sonali Mondal       | 3rd      | 424           |
| 9       | Itu Bonerjee        | 39cd     | 218           |
| 10      | Subrata Roy         | 329      | 533 525       |
| 11      | Dodon Ghosal        | 3rd      | 533           |
| 12      | Rashmi Tudu         | 3 and    | 643           |
| 13      | Koushik sheerma     | 3nd      | 334           |
| 14      | Moumita Banerjee    | 391d     | 628           |
| 15      | Annesha Mondal      | 3rd      | 625           |