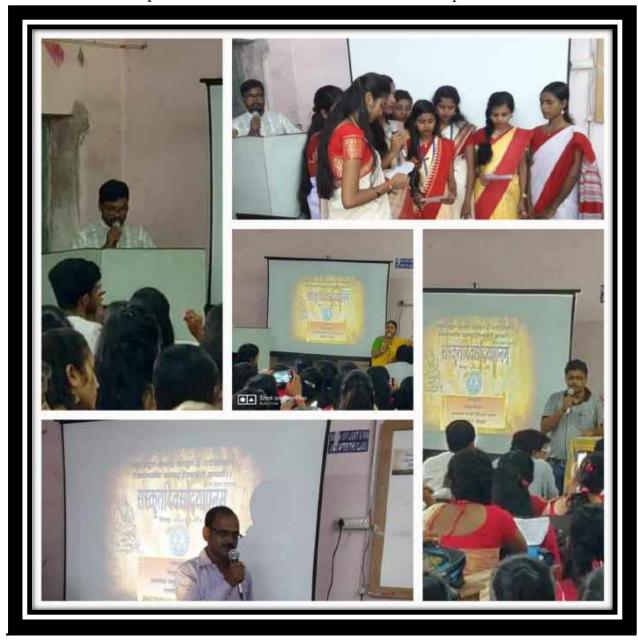

## Photographs of some of the activities

Celebration of World Sanskrit Day (A.Y.-2018-19)

Date: 29th August, 2018, Time: 1:00 pm onwards

Venue: Room no.-03

Number of Participants: About 34 students and 14 teachers were presents in this Programme