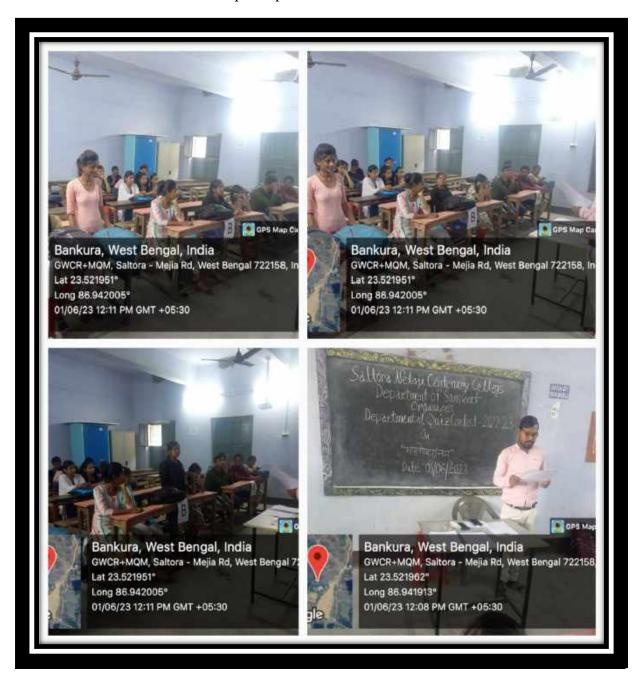

### Quiz Competition (Written) (A.Y.-2018-19)

### On "संस्कृतगद्यकाव्यम्" (कादम्बरी राजवाहनचरितञ्च)

(For the students of 1st semester Sanskrit honours)

Date: 28th November, 2018, Time: 12:30 pm onwards

Venue: Room no.-15

Number of Participants: About 21 students have appeared in this Quiz