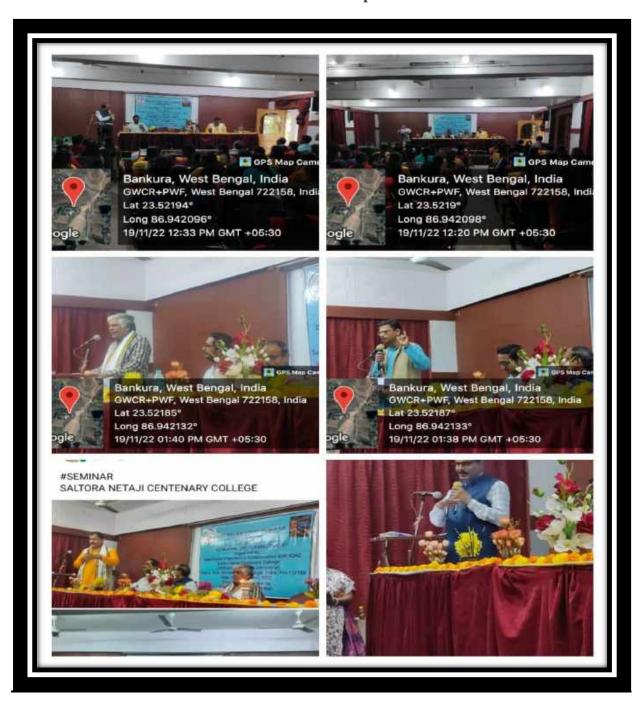

#### Report on the Celebration of the World Sanskrit Day ("विश्वसंस्कृतदिवसोत्यापनम्") Organised by the Department of Sanskrit on 29<sup>th</sup> August, 2018

# Brief Report on Celebration of the World Sanskrit Day ("विश्वसंस्कृतदिवसोत्यापनम्") on 29<sup>th</sup> August, 2018 :

In Saltora Netaji Centenary College too, World Sanskrit Day (বিশ্বমাক্রবিবন:) is being celebrated every year by the Department of Sanskrit. This year's World Sanskrit Day (বিশ্বমাক্রবিবন:) was celebrated on 29th August, 2018 (Wednesday) at 1:00 P.M. onwards in the room no. - 03 of this College.

About 34 students and 14 teachers are gathering in this Programme.

The event ended with a beautiful gathering of photo session World Sanskrit Divas was indeed a successful effort in spreading awareness, and reviving Sanskrit Language.

## Photographs of some of the activities

Celebration of World Sanskrit Day (A.Y.-2018-19)

Date: 29th August, 2018, Time: 1:00 pm onwards

Venue: Room no.-03

Number of Participants: About 34 students and 14 teachers were presents in this Programme