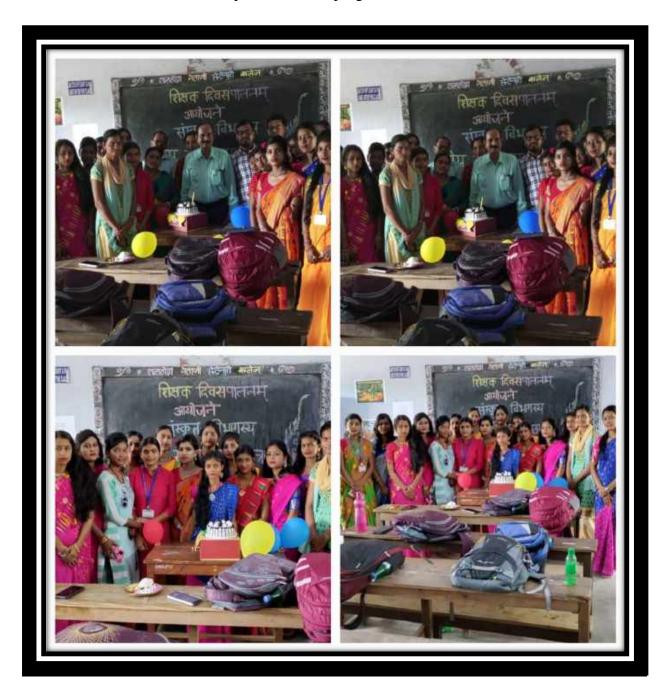

## **Celebration of Teachers' Day (A.Y.-2018-19)**

Date: 5<sup>th</sup> September, 2018, Time: 2:00 pm onwards

Venue: Room no.-15

Number of Participants: About 44 students and 5 teachers of Sanskrit Department were presents in this Programme.