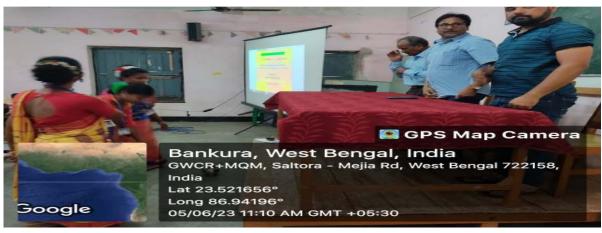

# Department of Santali

(Session 2022-23)

| SL. | Date                      | Name of<br>Activity                   | Short Description                                                                                                        |
|-----|---------------------------|---------------------------------------|--------------------------------------------------------------------------------------------------------------------------|
| 13  | 22/05/2023-<br>30/05/2023 | Internal<br>Assessment<br>Examination | Internal Assessment Examination of<br>Semister II&IV (prog) was held on<br>22/05/2023 to 30/05/2023 in the<br>department |
| 14  | 27/05/2023                | Quiz<br>Competitio<br>n               | Departmental Quiz completion held on 027/05/2023                                                                         |
| 15  | 30/05/2023                | One day<br>department<br>al seminar   | One day departmental seminar held on 30/05/2023 sub- Santali literature                                                  |
| 16  | 26/04/2023                | P.P.t class                           | P.P.T class semester - II (prog) taken by<br>Shamchand mandi                                                             |
| 17  | 06/06/2023                | P.P.t class                           | P.P.T class semester - IV (prog) taken by Shamchand mandi                                                                |
| 18  | 05/06/2023                | One day state<br>level<br>workshop    | One day state level workshop held on 05/06/2023 teachers Nabin Besra sub-Drugs addiction Awareness.                      |