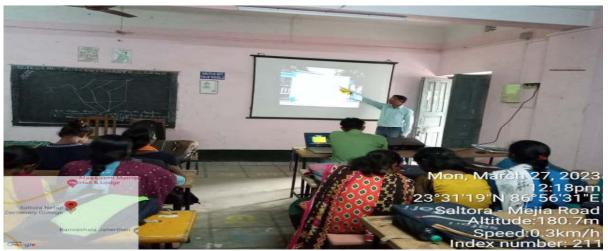

## Department of Santali

(Session 2022-23)

| SL. | Date                          | Name of<br>Activity                   | Short Description                                                                                                      |
|-----|-------------------------------|---------------------------------------|------------------------------------------------------------------------------------------------------------------------|
| 1   | 08/08/2022                    | Debat<br>competion                    | Students debat completion held on 08/08/2022                                                                           |
| 2   | 21/09/2022                    | P.P.T class                           | P.P.T class semester IV (SEC) taken by teacher Iswar Chandra Hansda                                                    |
| 3   | 28/09/2022                    | Internal<br>Assessment<br>Examination | Internal Assessment Examination of Semister III&V (prog) was held on 28/09/2022 in the department                      |
| 4   | 29/09/2022                    | One day<br>state level<br>workshop    | One day state level workshop held on 29/09/2022 teachers Nabin Besra sub-<br>Superstitions                             |
| 5   | 01/12/2022<br>-<br>05/12/2022 | Internal<br>Assessment<br>Examination | Internal Assessment Examination of semester- I (prog) was held on 1st December to 5th Decembe,r 2022 in the Department |
| 6   | 21/02/2023                    | Matri<br>Bhasha Divas                 | Matri Bhasha Divas Celebration was held on 21/02/2023 whare in the students of this department actively participated   |