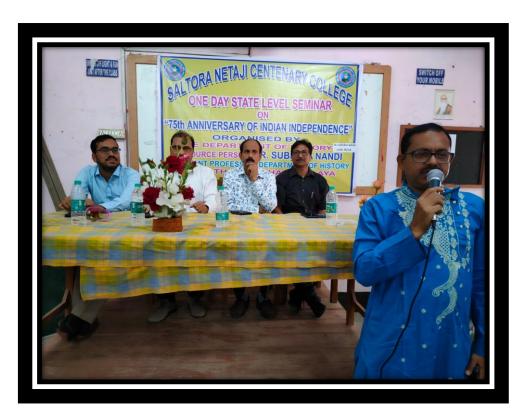

# "75<sup>TH</sup> ANNIVERSARY OF INDIAN INDEPENDENCE" ON 09.3.2022

Organized by
Department Of History

\

(Affiliated to Bankura University)

(College Code: 119

Saltora-722158, Dist: Bankura, West Bengal

Ref. No.

All the students and staff members of our college are invited to attend the Seminar to make it a grand success.

Name of the special invitees of the seminar.

1. Chair Person: Dr. Kishore Kumar Biswal

2. Resource Person: Dr. Subrata Nandi, Assistant Professor, Onda Thana Mahavidyalaya, Onda, Bankura

## "75<sup>th</sup> Anniversary of Indian Independence"

Organized by

Department of History

Saltora Netaji Centenary College

Venue: Room No. 3

Saltora Netaji Centenary College

Date: 09.3.2022

- 11.00 am Welcome Address: Dr. Kishore Kumar Biswal, Principal, Saltora Netaji Centenary College
- 11.10 am Key-note Address: Sri Santosh Kumar Mondal. President, Governing Body, Saltora Netaji Centenary College
- 11.15 am Address by: Dr. Sanjay Prasad, Head, Department of History, Saltora Netaji Centenary College
- 11.20 am Address by: Sri Manohar Kumar, Assistant Professor, Department of History, Saltora Netaji Centenary College
- 11.25 am- Address by: Sri Mrityunjoy Sarkar, SACT, Department of History, Saltora Netaji Centenary College
- 11.30 am Lecture session by Dr. Subrata Nandi, Assistant Professor, Dept. of History, Onda Thana Mahavidyalaya, Onda, Bankura
- 01.25 pm Vote of thanks by Sri Sajib Paul, SACT, Department of History, Saltora Netaji Centenary College