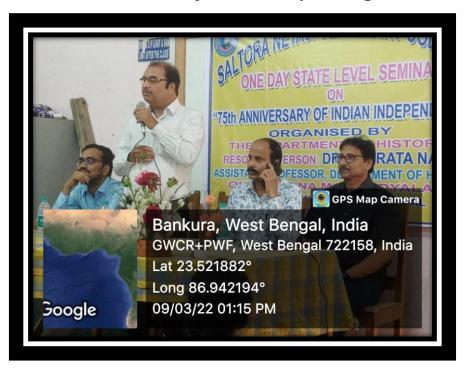

# "75<sup>TH</sup> ANNIVERSARY OF INDIAN INDEPENDENCE" ON 09.3.2022

Organized by
Department Of History

\

(Affiliated to Bankura University)

(College Code: 119

Saltora-722158, Dist: Bankura, West Bengal

Ref. No.

Sir,

It gives us immense pleasure to inform you that the Department of History, Saltora Netaji Centenary College is going to organize a State Level Seminar on, "75<sup>th</sup> Anniversary of Indian Independence" on 09.,3.2022.

## "75<sup>th</sup> Anniversary of Indian Independence"

Organized by

Department of History

Saltora Netaji Centenary College

Venue: Room No. 3

Saltora Netaji Centenary College

Date: 09.3.2022

- 11.00 am Welcome Address: Dr. Kishore Kumar Biswal, Principal, Saltora Netaji Centenary College
- 11.10 am Key-note Address: Sri Santosh Kumar Mondal. President, Governing Body, Saltora Netaji Centenary College
- 11.15 am Address by: Dr. Sanjay Prasad, Head, Department of History, Saltora Netaji Centenary College
- 11.20 am Address by: Sri Manohar Kumar, Assistant Professor, Department of History, Saltora Netaji Centenary College
- 11.25 am- Address by: Sri Mrityunjoy Sarkar, SACT, Department of History, Saltora Netaji Centenary College
- 11.30 am Lecture session by Dr. Subrata Nandi, Assistant Professor, Dept. of History, Onda Thana Mahavidyalaya, Onda, Bankura
- 01.25 pm Vote of thanks by Sri Sajib Paul, SACT, Department of History, Saltora Netaji Centenary College