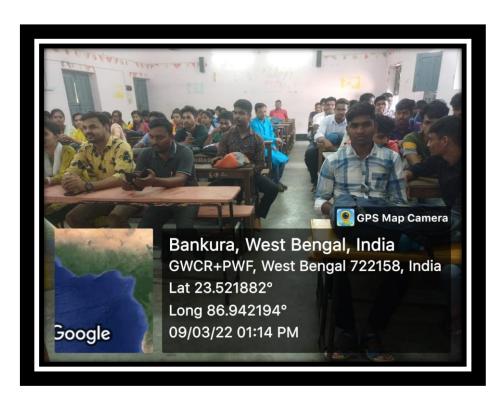

## "75<sup>th</sup> Anniversary of Indian Independence"

Organized by

Department of History

Saltora Netaji Centenary College

Venue: Room No. 3

Saltora Netaji Centenary College

Date: 09.3.2022

- 11.00 am Welcome Address: Dr. Kishore Kumar Biswal, Principal, Saltora Netaji Centenary College
- 11.10 am Key-note Address: Sri Santosh Kumar Mondal. President, Governing Body, Saltora Netaji Centenary College
- 11.15 am Address by: Dr. Sanjay Prasad, Head, Department of History, Saltora Netaji Centenary College
- 11.20 am Address by: Sri Manohar Kumar, Assistant Professor, Department of History, Saltora Netaji Centenary College
- 11.25 am- Address by: Sri Mrityunjoy Sarkar, SACT, Department of History, Saltora Netaji Centenary College
- 11.30 am Lecture session by Dr. Subrata Nandi, Assistant Professor, Dept. of History, Onda Thana Mahavidyalaya, Onda, Bankura
- 01.25 pm Vote of thanks by Sri Sajib Paul, SACT, Department of History, Saltora Netaji Centenary College

# 75th ANNIVERSARY OF INDIAN INDEPENDENCE

| DATE | 09. | 3.2022 |
|------|-----|--------|
|------|-----|--------|

| DATE - 09-9.2022                            | ,            |             |              |
|---------------------------------------------|--------------|-------------|--------------|
| SLNO NAME                                   | Designation  | SEM 40 ROLL | Mobile NO    |
| 1 Laxmi Hansda                              | Student      | 2 3-652     | 7601831362   |
| 2. Alika Tudu                               | Student      | 2,630       | 9883781672   |
| 3. Sansila Sonen                            | Student      | 2,664       | 9339958681   |
| 4 Choutail mondal                           | Student      | 2,647       | 7810991885   |
| 5. Chandana Harsa                           | Student      | 2, 648      | 8637014174   |
| 6. Silabori SOVICA                          | Student      | 2,666       | 6295027967   |
| t. moda mordal                              | student      | Alimni      | 6295803436   |
| 3) Basanti Mandi                            | student      | Ey-         | 9339380648   |
| 3) dhuma Mondal                             | student      | Atymore     | 3735502718   |
| 10) Mayna Dutta                             | Sludent      | 44h-433     | 9883161693   |
| 1) Patal Moji                               | Student      | 2th-659     | 8710058419   |
| 12) Ankito Malakaon                         | Student      | 2th-641     | 48100 20018  |
| 13) Bejanka Mondal                          | stylent      | 4th - 532   | 9382717849   |
| 14) Rupali Goral                            | student      | 4th-600     | 9064677440   |
| 15) Laxmi Hansda                            | Student      | 9th-396     | 8918853503   |
| 16) Rakhi Pal                               | Student      | 6th - 150   | 8250237042   |
| 17) Sugmita Mondal                          | Student      | 6th - 140   | 8649848286   |
| 18 Madhumita Mishra                         | Student      | 6th-142     | 8389958026   |
| 19 Briyanka Banerjee                        | Student      | 6th-147     | 8509405858   |
| (2) Shyamali Moji                           | Student      | 6th-149     | 6236893546   |
| 21) Swannalate Mandi                        | Student      | 64 - 162    | 8101873357   |
| @ sukla Maji                                | Student      | 4th-131     | 8327497766   |
| 23) Soma Maji                               | student      | 4th-126     | 7797186886   |
| (24) Mandipa Karmakar                       | student      | 4th-110     | 738708527    |
| 3 Aprita Muxhergiee                         | student      | 6th-227     | 9382582876   |
| 26) Total Bougi.                            | Student      | 4HA - 132   |              |
| 20th Couch Kanti Chalandony                 | Peacher      | -           | 9434544082   |
| 24) Ralein Scharges                         | Peacher      | -           | 7908223736   |
| 200                                         | Student      | - 4HL-120   |              |
| 1,1,0,                                      | STUMESTON 11 | 10 10       |              |
| 30. Devdip MukhonJee<br>31) Priyanka mondal | "            | 4th-11      | 7 8509175369 |
| 32) Puiyanka Mondal                         | 1,           |             | 7679552753   |
| 32 Rosa Gorai                               | Teacher      |             | 9+347-3538-3 |
| 34) Raketh Bruss                            | Student      | 4/12-118    |              |
| aot on One Rus                              | Teacher      | 112 110     | 9002144224   |
| wered by Triple Camera                      | 10000        |             | 1000199229   |
|                                             |              |             |              |