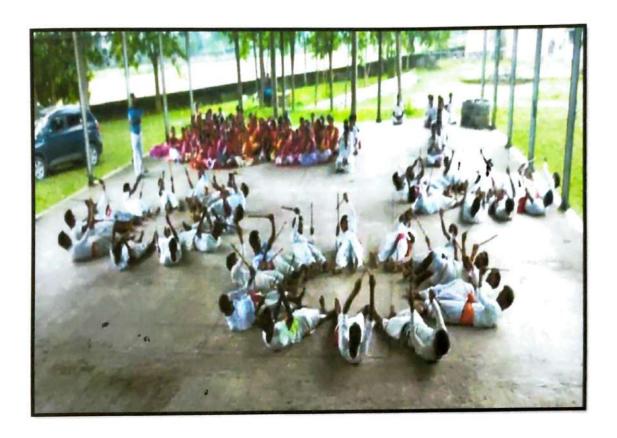

Outcomes: The Bratacharis undertake to perform good deeds, strengthen fellowship and develop the mind and body through dance. The camp aimed to raise the self-esteem, national awareness and physical-mental health of the students.

Description of activities: The Department of Physical education, Saltora Netaji Centenary College, Saltora organized a Bratachari Camp in collaboration with Bengal Bratachari Samiti. This fifteen days Bratachari Camp is designed by the "Bengal Bratachari Samiti". Dr. Kishore Kumar Biswal, Principal, inaugurated the camp. Dr. Avijeet Mondal, Head of the Department of Physical Education was the organizing secretary of this programme. Sri Ashim Rajak, a member of the Banglar Bratachari Society, served as the instructor for this camp.