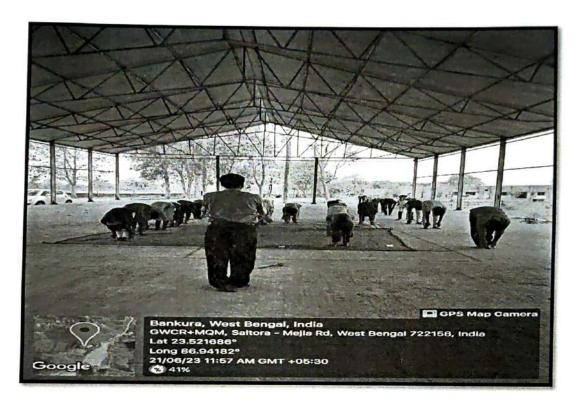

Description of activities: The Department of Physical education, Saltora Netaji Centenary College, Saltora organized a Bratachari Camp in collaboration with Bengal Bratachari Samiti. This fifteen days Bratachari Camp is designed by the "Bengal Bratachari Samiti". Dr. Kishore Kumar Biswal, Principal, inaugurated the camp. Dr. Avijeet Mondal, Head of the Department of Physical Education was the organizing secretary of this programme. Sri Ashim Rajak, a member of the Banglar Bratachari Society, served as the instructor for this camp.