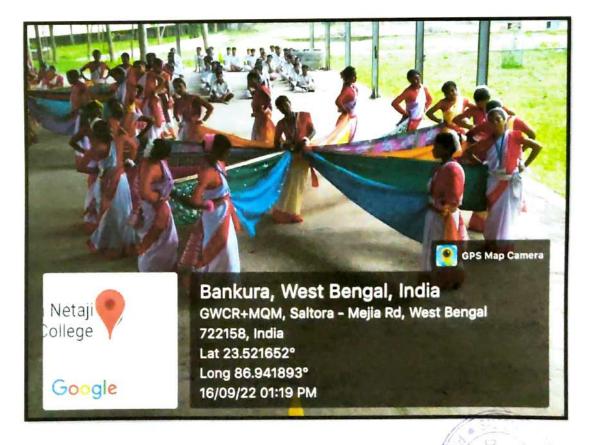

Outcomes: The Bratacharis undertake to perform good deeds, strengthen fellowship and develop the mind and body through dance. The camp aimed to raise the self-esteem, national awareness and physical-mental health of the students.

Description of activities: The Department of Physical education, Saltora Netaji Centenary College, Saltora organized a Bratachari Camp in collaboration with Bengal Bratachari Samiti. This fifteen days Bratachari Camp is designed by the "Bengal Bratachari Samiti". Dr. Kishore Kumar Biswal, Principal, inaugurated the camp. Dr. Avijeet Mondal, Head of the Department of Physical Education was the organizing secretary of this programme. Sri Ashim Rajak, a member of the Banglar Bratachari Society, served as the instructor for this camp.