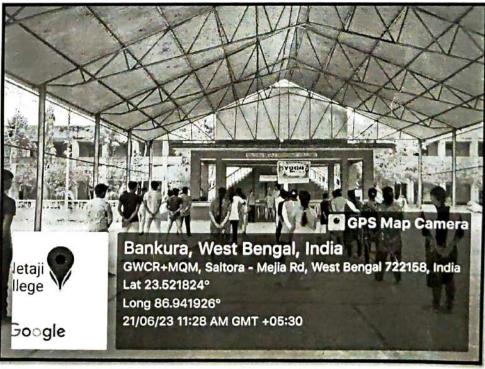

Description of activities: The Department of Physical education, Saltora Netaji Centenary College, Saltora organized a Bratachari Camp in collaboration with Bengal Bratachari Samiti. This fifteen days Bratachari Camp is designed by the "Bengal Bratachari Samiti". Dr. Kishore Kumar Biswal, Principal, inaugurated the camp. Dr. Avijeet Mondal, Head of the Department of Physical Education was the organizing secretary of this programme. Sri Ashim Rajak, a member of the Banglar Bratachari Society, served as the instructor for this camp.