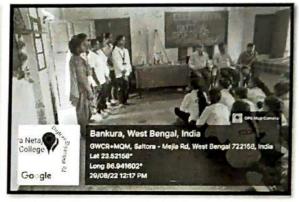

Description of activities: The Department of Physical education, Saltora Netaji Centenary College, Saltora organized a Bratachari Camp in collaboration with Bengal Bratachari Samiti. This fifteen days Bratachari Camp is designed by the "Bengal Bratachari Samiti". Dr. Kishore Kumar Biswal, Principal, inaugurated the camp. Dr. Avijeet Mondal, Head of the Department of Physical Education was the organizing secretary of this programme. Sri Ashim Rajak, a member of the Banglar Bratachari Society, served as the instructor for this camp.