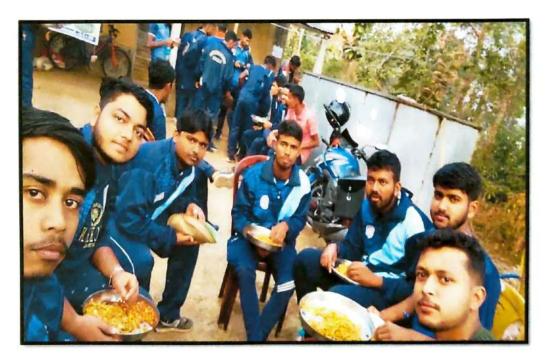

Description of activities: The Department of Physical education, Saltora Netaji Centenary College, Saltora organized a Bratachari Camp in collaboration with Bengal Bratachari Samiti. This fifteen days Bratachari Camp is designed by the "Bengal Bratachari Samiti". Dr. Kishore Kumar Biswal, Principal, inaugurated the camp. Dr. Avijeet Mondal, Head of the Department of Physical Education was the organizing secretary of this programme. Sri Ashim Rajak, a member of the Banglar Bratachari Society, served as the instructor for this camp.