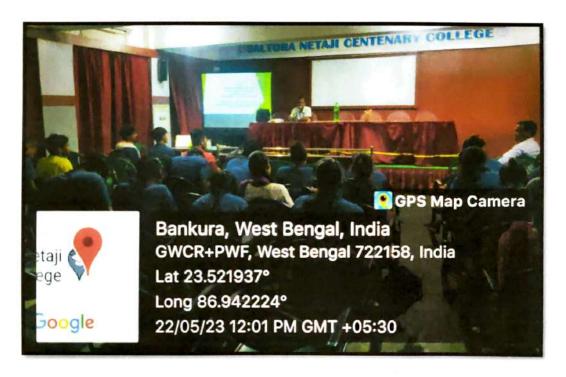

Description of activities: The Department of Physical education, Saltora Netaji Centenary College, Saltora organized a Bratachari Camp in collaboration with Bengal Bratachari Samiti. This fifteen days Bratachari Camp is designed by the "Bengal Bratachari Samiti". Dr. Kishore Kumar Biswal, Principal, inaugurated the camp. Dr. Avijeet Mondal, Head of the Department of Physical Education was the organizing secretary of this programme. Sri Ashim Rajak, a member of the Banglar Bratachari Society, served as the instructor for this camp.