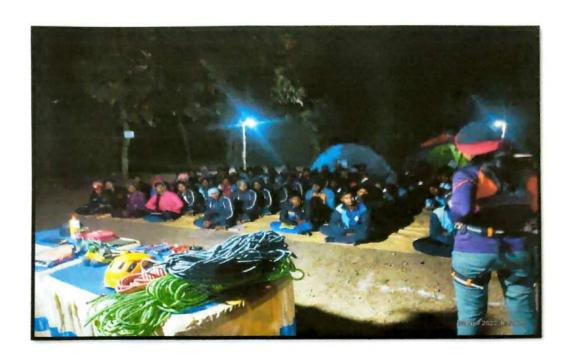

Description of activities: The Department of Physical education, Saltora Netaji Centenary College, Saltora organized a Bratachari Camp in collaboration with Bengal Bratachari Samiti. This fifteen days Bratachari Camp is designed by the "Bengal Bratachari Samiti". Dr. Kishore Kumar Biswal, Principal, inaugurated the camp. Dr. Avijeet Mondal, Head of the Department of Physical Education was the organizing secretary of this programme. Sri Ashim Rajak, a member of the Banglar Bratachari Society, served as the instructor for this camp.