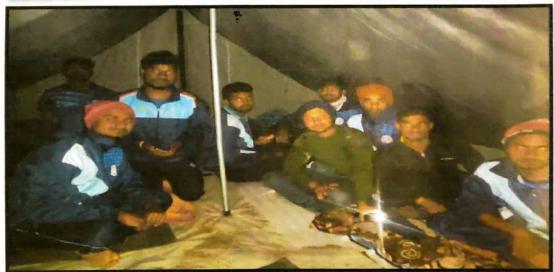

Description of activities: The Department of Physical education, Saltora Netaji Centenary College, Saltora organized a Bratachari Camp in collaboration with Bengal Bratachari Samiti. This fifteen days Bratachari Camp is designed by the "Bengal Bratachari Samiti". Dr. Kishore Kumar Biswal, Principal, inaugurated the camp. Dr. Avijeet Mondal, Head of the Department of Physical Education was the organizing secretary of this programme. Sri Ashim Rajak, a member of the Banglar Bratachari Society, served as the instructor for this camp.