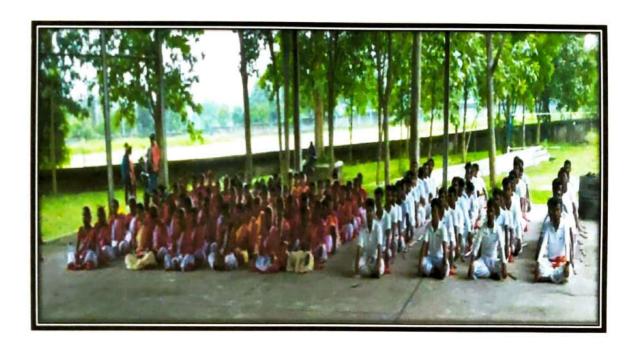

Description of activities: The Department of Physical education, Saltora Netaji Centenary College, Saltora organized a Bratachari Camp in collaboration with Bengal Bratachari Samiti. This fifteen days Bratachari Camp is designed by the "Bengal Bratachari Samiti". Dr. Kishore Kumar Biswal, Principal, inaugurated the camp. Dr. Avijeet Mondal, Head of the Department of Physical Education was the organizing secretary of this programme. Sri Ashim Rajak, a member of the Banglar Bratachari Society, served as the instructor for this camp.