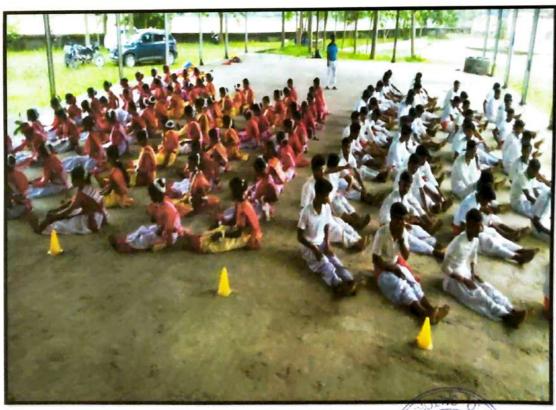

Outcomes: The Bratacharis undertake to perform good deeds, strengthen fellowship and develop the mind and body through dance. The camp aimed to raise the self-esteem, national awareness and physical-mental health of the students.

Description of activities: The Department of Physical education, Saltora Netaji Centenary College, Saltora organized a Bratachari Camp in collaboration with Bengal Bratachari Samiti. This fifteen days Bratachari Camp is designed by the "Bengal Bratachari Samiti". Dr. Kishore Kumar Biswal, Principal, inaugurated the camp. Dr. Avijeet Mondal, Head of the Department of Physical Education was the organizing secretary of this programme. Sri Ashim Rajak, a member of the Banglar Bratachari Society, served as the instructor for this camp.