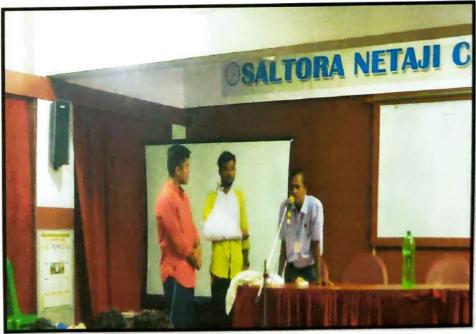

Description of activities: The Department of Physical education, Saltora Netaji Centenary College, Saltora organized a Bratachari Camp in collaboration with Bengal Bratachari Samiti. This fifteen days Bratachari Camp is designed by the "Bengal Bratachari Samiti". Dr. Kishore Kumar Biswal, Principal, inaugurated the camp. Dr. Avijeet Mondal, Head of the Department of Physical Education was the organizing secretary of this programme. Sri Ashim Rajak, a member of the Banglar Bratachari Society, served as the instructor for this camp.