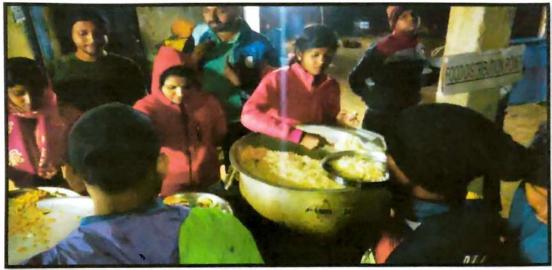

Description of activities: The Department of Physical education, Saltora Netaji Centenary College, Saltora organized a Bratachari Camp in collaboration with Bengal Bratachari Samiti. This fifteen days Bratachari Camp is designed by the "Bengal Bratachari Samiti". Dr. Kishore Kumar Biswal, Principal, inaugurated the camp. Dr. Avijeet Mondal, Head of the Department of Physical Education was the organizing secretary of this programme. Sri Ashim Rajak, a member of the Banglar Bratachari Society, served as the instructor for this camp.