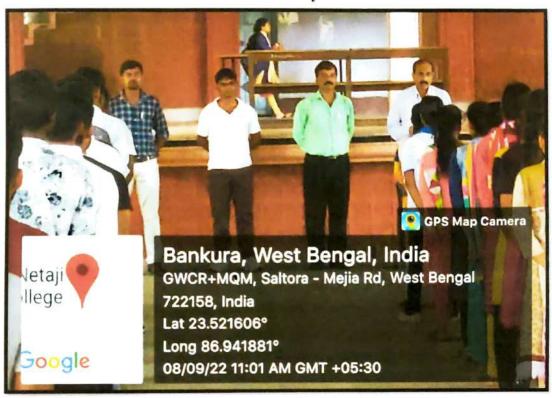

Description of activities: The Department of Physical education, Saltora Netaji Centenary College, Saltora organized a Bratachari Camp in collaboration with Bengal Bratachari Samiti. This fifteen days Bratachari Camp is designed by the "Bengal Bratachari Samiti". Dr. Kishore Kumar Biswal, Principal, inaugurated the camp. Dr. Avijeet Mondal, Head of the Department of Physical Education was the organizing secretary of this programme. Sri Ashim Rajak, a member of the Banglar Bratachari Society, served as the instructor for this camp.