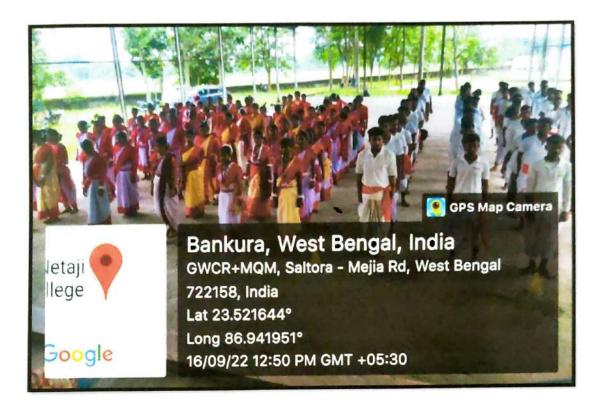

Outcomes: The Bratacharis undertake to perform good deeds, strengthen fellowship and develop the mind and body through dance. The camp aimed to raise the self-esteem, national awareness and physical-mental health of the students.

Description of activities: The Department of Physical education, Saltora Netaji Centenary College, Saltora organized a Bratachari Camp in collaboration with Bengal Bratachari Samiti. This fifteen days Bratachari Camp is designed by the "Bengal Bratachari Samiti". Dr. Kishore Kumar Biswal, Principal, inaugurated the camp. Dr. Avijeet Mondal, Head of the Department of Physical Education was the organizing secretary of this programme. Sri Ashim Rajak, a member of the Banglar Bratachari Society, served as the instructor for this camp.