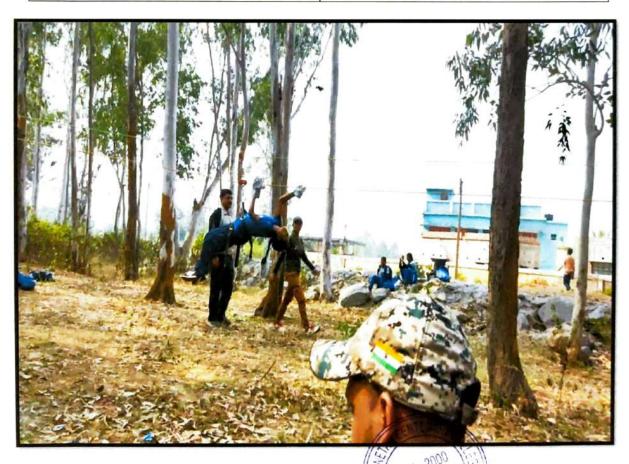

Description of activities: The Department of Physical education, Saltora Netaji Centenary College, Saltora organized a Bratachari Camp in collaboration with Bengal Bratachari Samiti. This fifteen days Bratachari Camp is designed by the "Bengal Bratachari Samiti". Dr. Kishore Kumar Biswal, Principal, inaugurated the camp. Dr. Avijeet Mondal, Head of the Department of Physical Education was the organizing secretary of this programme. Sri Ashim Rajak, a member of the Banglar Bratachari Society, served as the instructor for this camp.