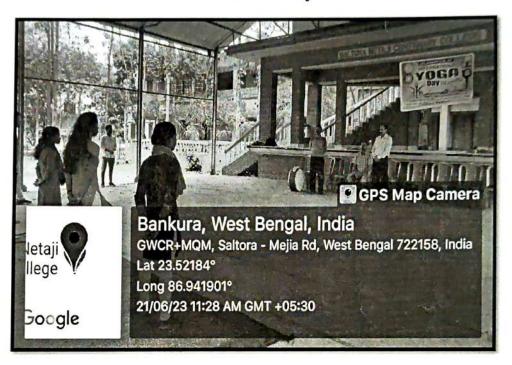

Description of activities: The Department of Physical education, Saltora Netaji Centenary College, Saltora organized a Bratachari Camp in collaboration with Bengal Bratachari Samiti. This fifteen days Bratachari Camp is designed by the "Bengal Bratachari Samiti". Dr. Kishore Kumar Biswal, Principal, inaugurated the camp. Dr. Avijeet Mondal, Head of the Department of Physical Education was the organizing secretary of this programme. Sri Ashim Rajak, a member of the Banglar Bratachari Society, served as the instructor for this camp.