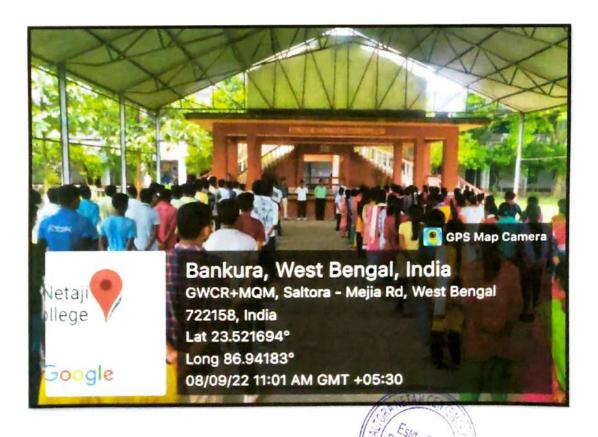

Description of activities: The Department of Physical education, Saltora Netaji Centenary College, Saltora organized a Bratachari Camp in collaboration with Bengal Bratachari Samiti. This fifteen days Bratachari Camp is designed by the "Bengal Bratachari Samiti". Dr. Kishore Kumar Biswal, Principal, inaugurated the camp. Dr. Avijeet Mondal, Head of the Department of Physical Education was the organizing secretary of this programme. Sri Ashim Rajak, a member of the Banglar Bratachari Society, served as the instructor for this camp.