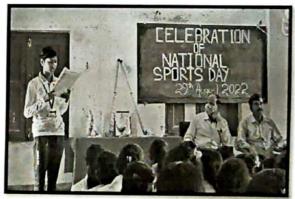

Description of activities: The Department of Physical education, Saltora Netaji Centenary College, Saltora organized a Bratachari Camp in collaboration with Bengal Bratachari Samiti. This fifteen days Bratachari Camp is designed by the "Bengal Bratachari Samiti". Dr. Kishore Kumar Biswal, Principal, inaugurated the camp. Dr. Avijeet Mondal, Head of the Department of Physical Education was the organizing secretary of this programme. Sri Ashim Rajak, a member of the Banglar Bratachari Society, served as the instructor for this camp.