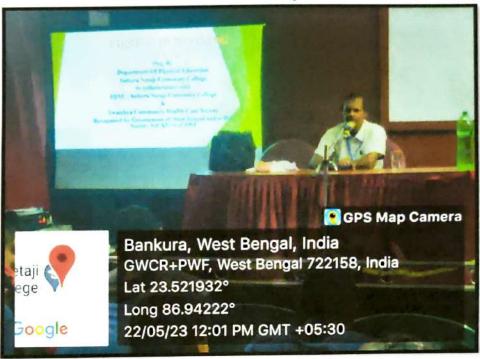

Description of activities: The Department of Physical education, Saltora Netaji Centenary College, Saltora organized a Bratachari Camp in collaboration with Bengal Bratachari Samiti. This fifteen days Bratachari Camp is designed by the "Bengal Bratachari Samiti". Dr. Kishore Kumar Biswal, Principal, inaugurated the camp. Dr. Avijeet Mondal, Head of the Department of Physical Education was the organizing secretary of this programme. Sri Ashim Rajak, a member of the Banglar Bratachari Society, served as the instructor for this camp.