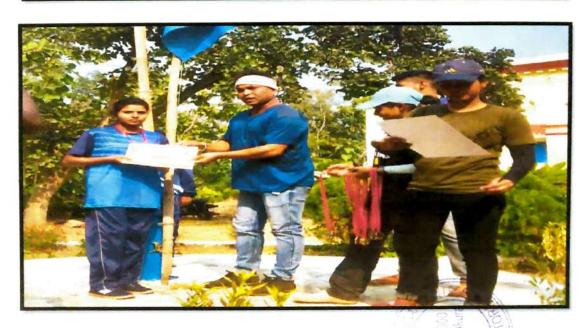

Certification: A certificate is going to be issued to qualified students of the department

upon the satisfactory completion of the course.

Teacher-in-Charge Saltora Netaji Centenary College P.O.-Saltora, Dist.-Bankura Subses Value Ballium