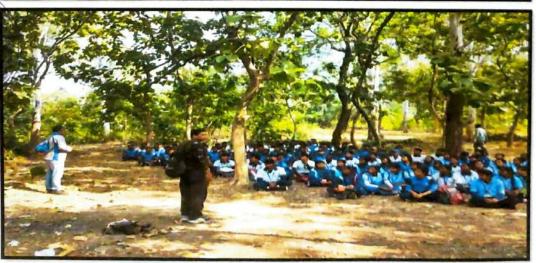

Description of activities: The Department of Physical education, Saltora Netaji Centenary College, Saltora organized a Bratachari Camp in collaboration with Bengal Bratachari Samiti. This fifteen days Bratachari Camp is designed by the "Bengal Bratachari Samiti". Dr. Kishore Kumar Biswal, Principal, inaugurated the camp. Dr. Avijeet Mondal, Head of the Department of Physical Education was the organizing secretary of this programme. Sri Ashim Rajak, a member of the Banglar Bratachari Society, served as the instructor for this camp.