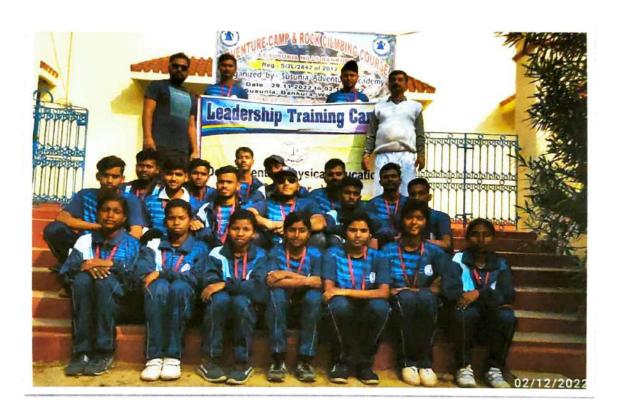

Description of activities: The Department of Physical education, Saltora Netaji Centenary College, Saltora organized a Bratachari Camp in collaboration with Bengal Bratachari Samiti. This fifteen days Bratachari Camp is designed by the "Bengal Bratachari Samiti". Dr. Kishore Kumar Biswal, Principal, inaugurated the camp. Dr. Avijeet Mondal, Head of the Department of Physical Education was the organizing secretary of this programme. Sri Ashim Rajak, a member of the Banglar Bratachari Society, served as the instructor for this camp.