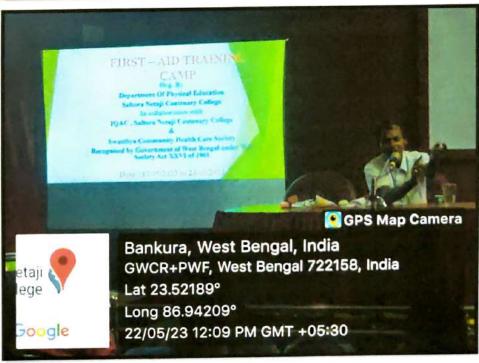

Description of activities: The Department of Physical education, Saltora Netaji Centenary College, Saltora organized a Bratachari Camp in collaboration with Bengal Bratachari Samiti. This fifteen days Bratachari Camp is designed by the "Bengal Bratachari Samiti". Dr. Kishore Kumar Biswal, Principal, inaugurated the camp. Dr. Avijeet Mondal, Head of the Department of Physical Education was the organizing secretary of this programme. Sri Ashim Rajak, a member of the Banglar Bratachari Society, served as the instructor for this camp.