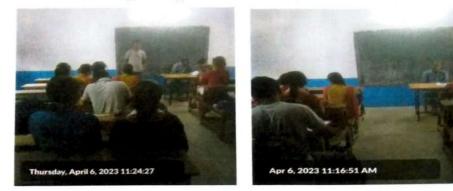

#### NOTICE

All the students of Bengali Department of Saltora Netaji Centenary College are hereby informed that the Department of Bengali is going to organize student's Debate Competition on 06th April, 2023 at 11a.m in Room No. - 09.

All the students, teaching and non-teaching staff members of the college are hereby cordially invited to make it a grand success with their valuable presence and co-operation.

Head

Department of Bengali Saltora Netaji Centenary College