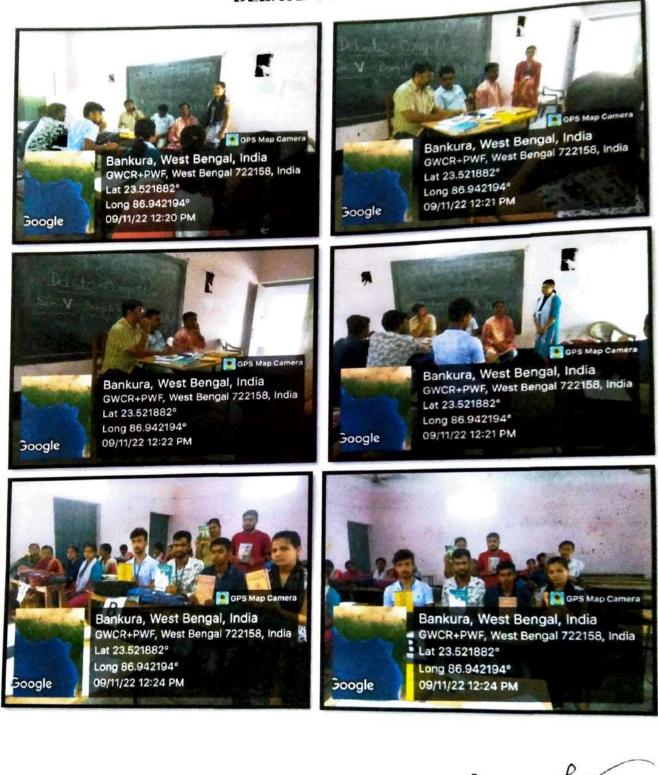

# SALTORA, BANKURA

Affiliated to Bankura University

DEBATE COMPETITION

Semester : V

Date: 09.11.2022

Venue: Room No 9

#### DEBATE 09.11.2022

Department of Bengali

DEPARTMENT OF BENGALI

Debate Scoring Sheet

SEMESTER- Vih Bengali(H)

| Debate Topic:                             | ATW(2(5) Date: 09.11.2022              |
|-------------------------------------------|----------------------------------------|
| Team Members Names CA TYG                 | TEAM : A<br>(2) Lakehmi Maji           |
| (3) Sunita Kapmakar<br>(5) Manisha Mendal | (4) Subrata Maji<br>(6) Samapti Mendal |

### DEBATE COMPETITION-2022-23

Ø Department of Bengali Saltora Netaji Contenery Collega

▷ 0 -Saltora, Dist.-Bankura