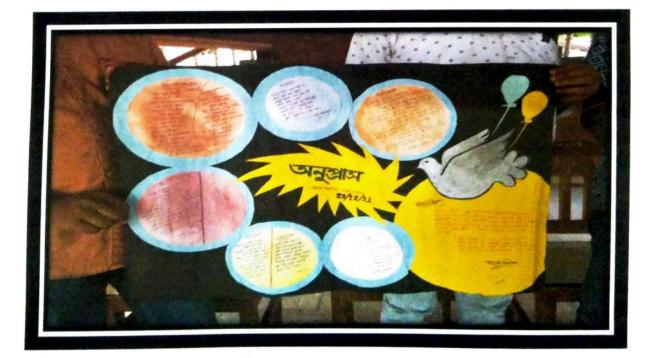

# Outcome-Report of the Departmental Quiz Contest

Some notable outcomes of the Departmental Quiz contest

- The Departmental Quiz Contest was promoted through offline mode
- More than 22 students and the departmental teachers participated in the quiz contest
- We selected & students among the 22 students present there through random sampling process. Firstly we gave them a question paper of five questions carrying 2marks for each question and asked them to answer and submit us the answer paper within 10 minutes. Then we selected 8 students who secured highest marks comparably and divide them into four groups viz A,B,C and D.
- The objective of the Quiz Context was to through light on the Bangla Sahitya, to make a healthy environment of competition and to grow their brain power to quest knowledge. Drough Quiz Contest, students get opportunity to reveal their intellect: ability: efficiency and seme of interest.
- All the participants learned a lot from the Quiz Contest and enjoyed the event very much
- Assurements of the Quiz Contest effectively spread among the students.