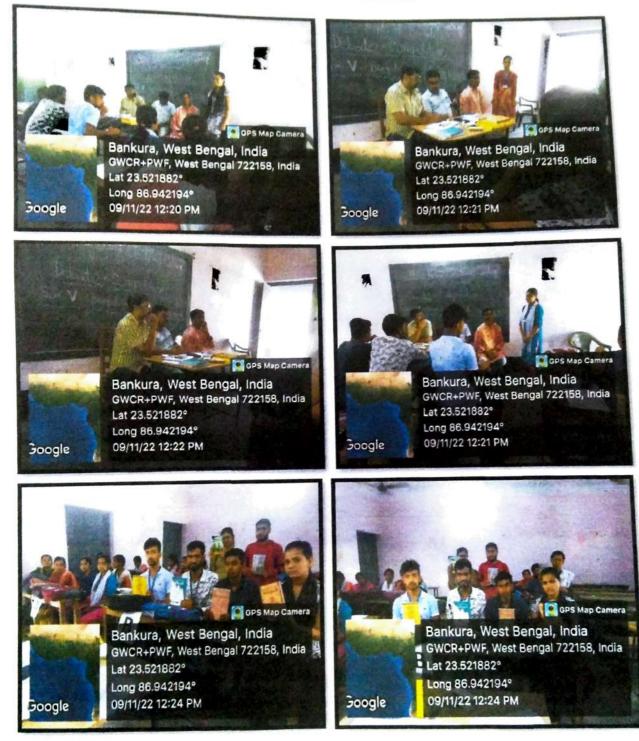

# SALTORA, BANKURA

Affiliated to Bankura University

DEBATE COMPETITION

Semester : V

Date: 09.11.2022

Venue: Room No 9

#### DEBATE 09.11.2022

Department of Bengali

DEPARTMENT OF BENGALI

Debate Scoring Sheet

SEMESTER- Vih Bengali(H)

| Debate Topic:                             | ATW(2(5) Date: 09.11.2022              |
|-------------------------------------------|----------------------------------------|
| Team Members Names CA TYG                 | TEAM : A<br>(2) Lakehmi Maji           |
| (3) Sunita Kapmakar<br>(5) Manisha Mendal | (4) Subrata Maji<br>(6) Samapti Mendal |

### DEBATE COMPETITION-2022-23

Ø Department of Bengali Saltora Netaji Contenery Collega

▷ 0 -Saltora, Dist.-Bankura