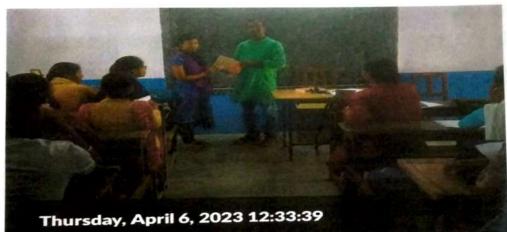

#### NOTICE

All the students of Bengali Department of Saltora Netaji Centenary College are hereby informed that the Department of Bengali is going to organize student's Debate Competition on 06th April, 2023 at 11a.m in Room No. - 09.

All the students, teaching and non-teaching staff members of the college are hereby cordially invited to make it a grand success with their valuable presence and co-operation.

Head

Department of Bengali Saltora Netaji Centenary College