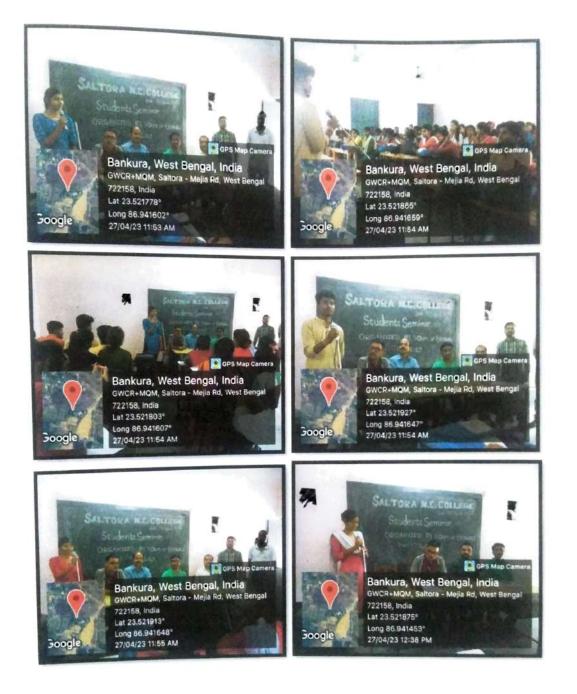

### SALTORA, BANKURA

Affiliated to Bankura University

DEBATE COMPETITION

Semester : VI

Date: 06.04.2023

Venue: Room No 6

#### NOTICE

All the students of Bengali Department of Saltora Netaji Centenary College are hereby informed that the Department of Bengali is going to organize student's Debate Competition on 06th April, 2023 at 11a.m in Room No. - 09.