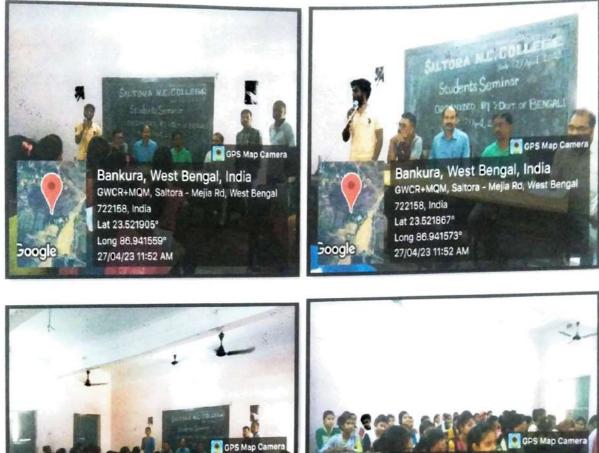

### SALTORA, BANKURA

Affiliated to Bankura University

DEBATE COMPETITION

Semester : VI

Date: 06.04.2023

Venue: Room No 6

#### NOTICE

All the students of Bengali Department of Saltora Netaji Centenary College are hereby informed that the Department of Bengali is going to organize student's Debate Competition on 06th April, 2023 at 11a.m in Room No. - 09.