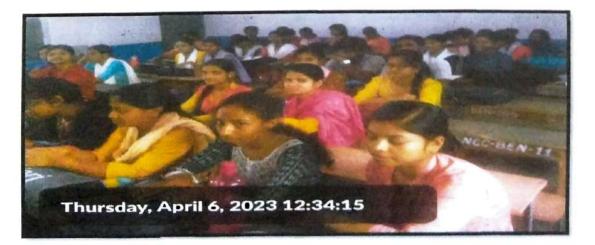

#### NOTICE

All the students of Bengali Department of Saltora Netaji Centenary College are hereby informed that the Department of Bengali is going to organize student's Debate Competition on 06th April, 2023 at 11a.m in Room No. - 09.

All the students, teaching and non-teaching staff members of the college are hereby cordially invited to make it a grand success with their valuable presence and co-operation.

Head

Department of Bengali Saltora Netaji Centenary College