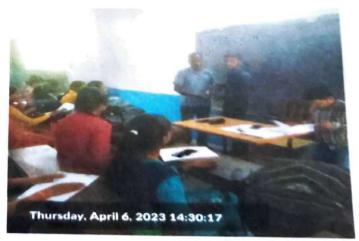

### SALTORA, BANKURA

Affiliated to Bankura University

DEBATE COMPETITION

Semester : VI

Date: 06.04.2023

Venue: Room No 6

#### NOTICE

All the students of Bengali Department of Saltora Netaji Centenary College are hereby informed that the Department of Bengali is going to organize student's Debate Competition on 06th April, 2023 at 11a.m in Room No. - 09.